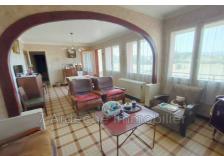

## House 145 Ruoms

Located in the popular village of Ruoms, we offer you this 1960s house with a surface area of 80 m². While being close to amenities, the Ardèche gorges and direct access to the greenway, this house offers a calm environment with its 1,945 m² plot. Built on two levels, it consists on the 1st floor of three bedrooms, a living/dining room with balcony, a kitchen with loggia, a shower room and a WC. On the ground floor there is a large garage (36 m²) with an adjoining room (44 m²) with direct access to the garden. The land, completely fenced, has a well, very valuable in this sector. The roof, insulated, has been revised: tiles, ridge tiles, chimney nose. Work is to be expected and state aid for energy renovation is an interesting support to consider the renovation of this house. Its price is €243,000 including fees payable by the seller. Property has excessive energy consumption energy class: G 536 kwh/m²/year. Climate class: C 18 kgco²/m²/year. Estimated annual energy costs of the accommodation: between €2,570 and €3,500 (ref. year 2021). Fees and charges: