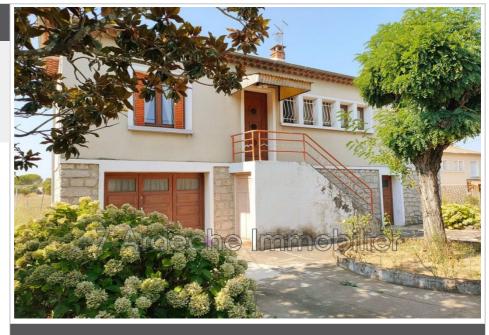

## House 145 Ruoms

Located in the popular village of Ruoms, we offer you this 1960s house with a surface area of 80 m². While being close to amenities, the Ardèche gorges and direct access to the greenway, this house offers a calm environment with its 1,945 m² plot. Built on two levels, it consists on the 1st floor of three bedrooms, a living/dining room with balcony, a kitchen with loggia, a shower room and a WC. On the ground floor there is a large garage (36 m²) with an adjoining room (44 m²) with direct access to the garden. The land, completely fenced, has a well, very valuable in this sector. The roof, insulated, has been revised: tiles, ridge tiles, chimney nose. Work is to be expected and state aid for energy renovation is an interesting support to consider the renovation of this house. Its price is €243,000 including fees payable by the seller. Property has excessive energy consumption energy class: G 536 kwh/m²/year. Climate class: C 18 kgco²/m²/year. Estimated annual energy costs of the accommodation: between €2,570 and €3,500 (ref. year 2021). Fees and charges: