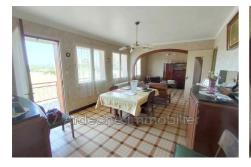

## House 145 Ruoms

Located in the popular village of Ruoms, we offer you this 1960s house with a surface area of 80 m². While being close to amenities, the Ardèche gorges and direct access to the greenway, this house offers a calm environment with its 1,945 m² plot. Built on two levels, it consists on the 1st floor of three bedrooms, a living/dining room with balcony, a kitchen with loggia, a shower room and a WC. On the ground floor there is a large garage (36 m²) with an adjoining room (44 m²) with direct access to the garden. The land, completely fenced, has a well, very valuable in this sector. The roof, insulated, has been revised: tiles, ridge tiles, chimney nose. Work is to be expected and state aid for energy renovation is an interesting support to consider the renovation of this house. Its price is €243,000 including fees payable by the seller. Property has excessive energy consumption energy class: G 536 kwh/m²/year. Climate class: C 18 kgco²/m²/year. Estimated annual energy costs of the accommodation: between €2,570 and €3,500 (ref. year 2021). Fees and charges: