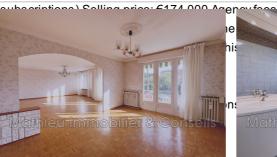

## House 185 Rethel

Mathieu Immobilier & Donseils offers for sale a detached house, built in 1968, located back from the road in the commune of Rethel. With a living area of 119 m², this house stands out for its generous volumes and beautiful light. It consists of an entrance hall leading to a spacious living room of approximately 40 m<sup>2</sup>, opening onto a balcony and a fully equipped and functional kitchen. It also offers a bedroom, a bathroom, and a separate toilet. Upstairs, you will find two large bedrooms with built-in wardrobes, one of which has a bathroom, as well as a separate toilet. The basement, approximately 85 m², includes a second kitchen, a boiler room, a double garage that can accommodate two light vehicles and a "workshop" area. The house has a garden with a through exposure of approximately 400 m<sup>2</sup>, offering a pleasant and calm setting. =&gt; Possibility of acquiring, in addition, an adjoining plot of building land of 466 m<sup>2</sup>. The property benefits from an ideal location, close to local amenities and infrastructure, accessible on foot, and only a few minutes from the A34 motorway. Energy diagnosis (DPE carried out on 03/25/2025): Primary energy consumption: 419 kWh/m²/year (Class F) Final energy consumption: 406 kWh/m²/year Greenhouse gas emissions: 90 kg CO<sub>2</sub>/m<sup>2</sup>/year (Class F) Estimated annual expenses: between €4,260 and €5,820, indexed to the years 2021 to 2023 (including