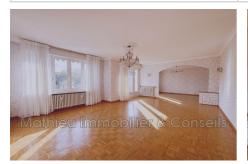

## House 185 Rethel

Mathieu Immobilier & Donseils offers for sale a detached house, built in 1968, located back from the road in the commune of Rethel. With a living area of 119 m², this house stands out for its generous volumes and beautiful light. It consists of an entrance hall leading to a spacious living room of approximately 40 m<sup>2</sup>, opening onto a balcony and a fully equipped and functional kitchen. It also offers a bedroom, a bathroom, and a separate toilet. Upstairs, you will find two large bedrooms with built-in wardrobes, one of which has a bathroom, as well as a separate toilet. The basement, approximately 85 m², includes a second kitchen, a boiler room, a double garage that can accommodate two light vehicles and a "workshop" area. The house has a garden with a through exposure of approximately 400 m<sup>2</sup>, offering a pleasant and calm setting. =&gt; Possibility of acquiring, in addition, an adjoining plot of building land of 466 m<sup>2</sup>. The property benefits from an ideal location, close to local amenities and infrastructure, accessible on foot, and only a few minutes from the A34 motorway. Energy diagnosis (DPE carried out on 03/25/2025): Primary energy consumption: 419 kWh/m²/year (Class F) Final energy consumption: 406 kWh/m²/year Greenhouse gas emissions: 90 kg CO<sub>2</sub>/m<sup>2</sup>/year (Class F) Estimated annual expenses: between €4,260 and €5,820, indexed to the years 2021 to 2023 (including