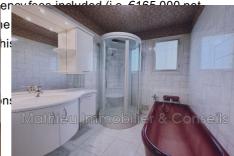

## House 185 Rethel

Mathieu Immobilier & Donseils offers for sale a detached house, built in 1968, located back from the road in the commune of Rethel. With a living area of 119 m², this house stands out for its generous volumes and beautiful light. It consists of an entrance hall leading to a spacious living room of approximately 40 m<sup>2</sup>, opening onto a balcony and a fully equipped and functional kitchen. It also offers a bedroom, a bathroom, and a separate toilet. Upstairs, you will find two large bedrooms with built-in wardrobes, one of which has a bathroom, as well as a separate toilet. The basement, approximately 85 m², includes a second kitchen, a boiler room, a double garage that can accommodate two light vehicles and a "workshop" area. The house has a garden with a through exposure of approximately 400 m<sup>2</sup>, offering a pleasant and calm setting. =&gt; Possibility of acquiring, in addition, an adjoining plot of building land of 466 m<sup>2</sup>. The property benefits from an ideal location, close to local amenities and infrastructure, accessible on foot, and only a few minutes from the A34 motorway. Energy diagnosis (DPE carried out on 03/25/2025): Primary energy consumption: 419 kWh/m²/year (Class F) Final energy consumption: 406 kWh/m²/year Greenhouse gas emissions: 90 kg CO<sub>2</sub>/m<sup>2</sup>/year (Class F) Estimated annual expenses: between €4,260 and €5,820, indexed to the years 2021 to 2023 (including