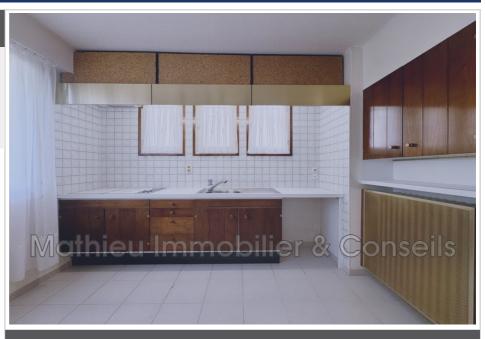

## House 185 Rethel

Mathieu Immobilier & Donseils offers for sale a detached house, built in 1968, located back from the road in the commune of Rethel. With a living area of 119 m², this house stands out for its generous volumes and beautiful light. It consists of an entrance hall leading to a spacious living room of approximately 40 m<sup>2</sup>, opening onto a balcony and a fully equipped and functional kitchen. It also offers a bedroom, a bathroom, and a separate toilet. Upstairs, you will find two large bedrooms with built-in wardrobes, one of which has a bathroom, as well as a separate toilet. The basement, approximately 85 m², includes a second kitchen, a boiler room, a double garage that can accommodate two light vehicles and a "workshop" area. The house has a garden with a through exposure of approximately 400 m<sup>2</sup>, offering a pleasant and calm setting. =&gt; Possibility of acquiring, in addition, an adjoining plot of building land of 466 m<sup>2</sup>. The property benefits from an ideal location, close to local amenities and infrastructure, accessible on foot, and only a few minutes from the A34 motorway. Energy diagnosis (DPE carried out on 03/25/2025): Primary energy consumption: 419 kWh/m²/year (Class F) Final energy consumption: 406 kWh/m²/year Greenhouse gas emissions: 90 kg CO<sub>2</sub>/m<sup>2</sup>/year (Class F) Estimated annual expenses: between €4,260 and €5,820, indexed to the years 2021 to 2023 (including