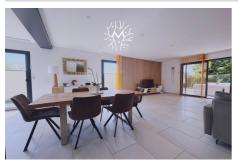

## Contemporary house 199 Reims

Mathieu Immobilier & Donseils offers you a contemporary house with highquality features, located in the town of Warmeriville, just 15 minutes from Reims and 2 minutes from the A34. Built in 2018 with high-quality materials and finishes, it features an entrance hall with storage opening onto a spacious, bright living room of over 70 m<sup>2</sup>. This open space features a modern, fully equipped kitchen with a central island, a welcoming dining area, and a comfortable living room, perfect for family gatherings. The ground floor also includes a spacious 16 m<sup>2</sup> bedroom, a shower room, a separate toilet, as well as a room adjoining the garage which can be used as a laundry room or back kitchen. Upstairs, a landing leads to two beautiful bedrooms of 15 m<sup>2</sup> each and a bathroom. Outside, you will enjoy a pleasant enclosed garden of approximately 200 m², facing south-west, not overlooked, ideal for sunny days. Located in the heart of the village, this house benefits from the immediate proximity of local amenities and nature. Date of completion of the energy diagnosis: 07/01/2023 Primary energy consumption: 129 kWh/m²/year. (C) Greenhouse gas emissions: 3 kgCO2/m2/year. (A) Estimated annual energy costs for standard use between €1,119 and €1,513. Average energy prices indexed for the year 2021 (including subscriptions) Information on the risks to which this property is exposed is available on the Géorisques website: