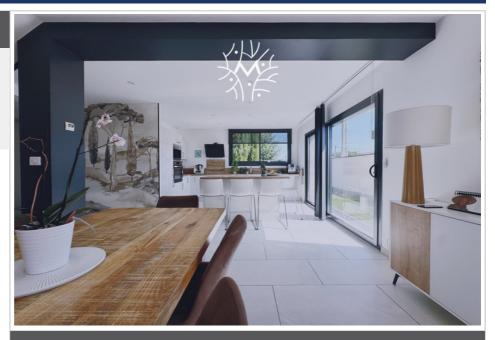

## Contemporary house 199 Reims

Mathieu Immobilier & Donseils offers you a contemporary house with highquality features, located in the town of Warmeriville, just 15 minutes from Reims and 2 minutes from the A34. Built in 2018 with high-quality materials and finishes, it features an entrance hall with storage opening onto a spacious, bright living room of over 70 m<sup>2</sup>. This open space features a modern, fully equipped kitchen with a central island, a welcoming dining area, and a comfortable living room, perfect for family gatherings. The ground floor also includes a spacious 16 m<sup>2</sup> bedroom, a shower room, a separate toilet, as well as a room adjoining the garage which can be used as a laundry room or back kitchen. Upstairs, a landing leads to two beautiful bedrooms of 15 m<sup>2</sup> each and a bathroom. Outside, you will enjoy a pleasant enclosed garden of approximately 200 m², facing south-west, not overlooked, ideal for sunny days. Located in the heart of the village, this house benefits from the immediate proximity of local amenities and nature. Date of completion of the energy diagnosis: 07/01/2023 Primary energy consumption: 129 kWh/m²/year. (C) Greenhouse gas emissions: 3 kgCO2/m2/year. (A) Estimated annual energy costs for standard use between €1,119 and €1,513. Average energy prices indexed for the year 2021 (including subscriptions) Information on the risks to which this property is exposed is available on the Géorisques website: