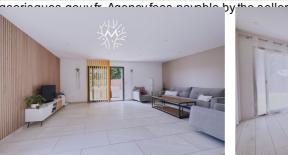

## Contemporary house 199 Reims

Mathieu Immobilier & Donseils offers you a contemporary house with highquality features, located in the town of Warmeriville, just 15 minutes from Reims and 2 minutes from the A34. Built in 2018 with high-quality materials and finishes, it features an entrance hall with storage opening onto a spacious, bright living room of over 70 m<sup>2</sup>. This open space features a modern, fully equipped kitchen with a central island, a welcoming dining area, and a comfortable living room, perfect for family gatherings. The ground floor also includes a spacious 16 m<sup>2</sup> bedroom, a shower room, a separate toilet, as well as a room adjoining the garage which can be used as a laundry room or back kitchen. Upstairs, a landing leads to two beautiful bedrooms of 15 m<sup>2</sup> each and a bathroom. Outside, you will enjoy a pleasant enclosed garden of approximately 200 m², facing south-west, not overlooked, ideal for sunny days. Located in the heart of the village, this house benefits from the immediate proximity of local amenities and nature. Date of completion of the energy diagnosis: 07/01/2023 Primary energy consumption: 129 kWh/m²/year. (C) Greenhouse gas emissions: 3 kgCO2/m2/year. (A) Estimated annual energy costs for standard use between €1,119 and €1,513. Average energy prices indexed for the year 2021 (including subscriptions) Information on the risks to which this property is exposed is available on the Géorisques website: