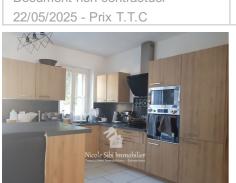

## 165 000 €

Contact agency Nicole Sibi Immobilier

32 Rue Principale 66130 Corbère

04.68.80.30.62 / sibi.nicole@orange.fr

For sale house 5 rooms

Surface: 100 m<sup>2</sup>

Surface of the living: 39 m<sup>2</sup> Surface of the land: 83 m<sup>2</sup> Year of construction: 1900 Exposition: Sud nord View: Citadine Hot water: Solaire Inner condition: GOOD

External condition: a refresh

Couverture: tiling

Features: double glazing

3 bedroom 1 show er 1 WC

Document non contractuel