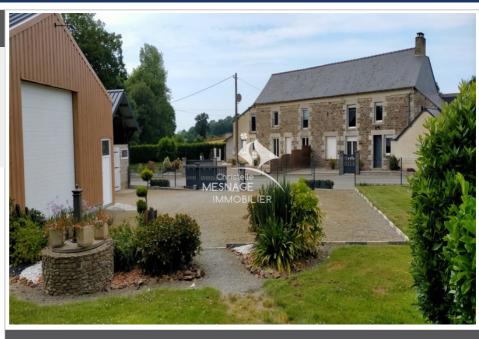

## Contact agency Christelle Mesnage Immobilier

14 Rue de la Ferronnerie 22100 Dinan 02 96 88 00 01 /

contact@christellemesnage.com

For sale stone house

6 rooms

Surface: 187 m²

Surface of the living: 38 m<sup>2</sup> Surface of the land: 14028 m<sup>2</sup> Year of construction: 1900

## Stone house 3724 Plouasne

PLOUASNE- 2 semi-detached houses offering, for the first on 122m<sup>2</sup> of living space: a furnished kitchen, a living room with insert fireplace, a toilet, a laundry room, a bathroom, a pantry, a garage, an office, 2 bedrooms. For the second on 55m² of living space: a kitchen open to the living room with insert fireplace, a bedroom, a toilet, a pantry with laundry area, a convertible attic. Numerous outbuildings on the land. Beautiful land with pond of 14,028m<sup>2</sup>. Lots of design possibilities. Electricity and heating to be provided in the small house. Ref: 389V 2069M DPE E Energy consumption: 279 Kwh/m²/year GHG B CO2 emissions: 9 kg Co2/m²/year Information on the risks to which this property is exposed is available on the website www.georiques.gouv.fr Find all our real estate advertisements on the website www.christellemesnage.com. A dynamic and professional agency that responds to all your requests for the sale of houses, apartments, land in the DINAN region or for all rentals. The Christelle Mesnage Immobilier agency welcomes you from Monday afternoon to Saturday evening for all your real estate projects in the DINAN region. Contact the agency at 02.96.88.00.01 Fees and charges: