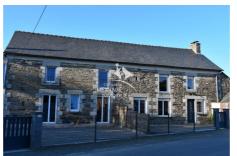

## Contact agency Christelle Mesnage Immobilier

14 Rue de la Ferronnerie 22100 Dinan 02 96 88 00 01 /

contact@christellemesnage.com

For sale stone house

6 rooms

Surface: 187 m²

Surface of the living: 38 m<sup>2</sup> Surface of the land: 14028 m<sup>2</sup> Year of construction: 1900

## Stone house 3724 Plouasne

PLOUASNE- 2 semi-detached houses offering, for the first on 122m<sup>2</sup> of living space: a furnished kitchen, a living room with insert fireplace, a toilet, a laundry room, a bathroom, a pantry, a garage, an office, 2 bedrooms. For the second on 55m² of living space: a kitchen open to the living room with insert fireplace, a bedroom, a toilet, a pantry with laundry area, a convertible attic. Numerous outbuildings on the land. Beautiful land with pond of 14,028m<sup>2</sup>. Lots of design possibilities. Electricity and heating to be provided in the small house. Ref: 389V 2069M DPE E Energy consumption: 279 Kwh/m²/year GHG B CO2 emissions: 9 kg Co2/m²/year Information on the risks to which this property is exposed is available on the website www.georiques.gouv.fr Find all our real estate advertisements on the website www.christellemesnage.com. A dynamic and professional agency that responds to all your requests for the sale of houses, apartments, land in the DINAN region or for all rentals. The Christelle Mesnage Immobilier agency welcomes you from Monday afternoon to Saturday evening for all your real estate projects in the DINAN region. Contact the agency at 02.96.88.00.01 Fees and charges: