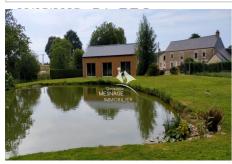

## Stone house 3724 Plouasne

PLOUASNE- 2 semi-detached houses offering, for the first on 122m<sup>2</sup> of living space: a furnished kitchen, a living room with insert fireplace, a toilet, a laundry room, a bathroom, a pantry, a garage, an office, 2 bedrooms. For the second on 55m² of living space: a kitchen open to the living room with insert fireplace, a bedroom, a toilet, a pantry with laundry area, a convertible attic. Numerous outbuildings on the land. Beautiful land with pond of 14,028m<sup>2</sup>. Lots of design possibilities. Electricity and heating to be provided in the small house. Ref: 389V 2069M DPE E Energy consumption: 279 Kwh/m²/year GHG B CO2 emissions: 9 kg Co2/m²/year Information on the risks to which this property is exposed is available on the website www.georiques.gouv.fr Find all our real estate advertisements on the website www.christellemesnage.com. A dynamic and professional agency that responds to all your requests for the sale of houses, apartments, land in the DINAN region or for all rentals. The Christelle Mesnage Immobilier agency welcomes you from Monday afternoon to Saturday evening for all your real estate projects in the DINAN region. Contact the agency at 02.96.88.00.01 Fees and charges: