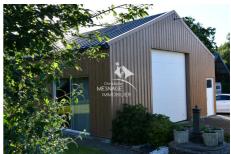

## Stone house 3724 Plouasne

PLOUASNE- 2 semi-detached houses offering, for the first on 122m<sup>2</sup> of living space: a furnished kitchen, a living room with insert fireplace, a toilet, a laundry room, a bathroom, a pantry, a garage, an office, 2 bedrooms. For the second on 55m² of living space: a kitchen open to the living room with insert fireplace, a bedroom, a toilet, a pantry with laundry area, a convertible attic. Numerous outbuildings on the land. Beautiful land with pond of 14,028m<sup>2</sup>. Lots of design possibilities. Electricity and heating to be provided in the small house. Ref: 389V 2069M DPE E Energy consumption: 279 Kwh/m²/year GHG B CO2 emissions: 9 kg Co2/m²/year Information on the risks to which this property is exposed is available on the website www.georiques.gouv.fr Find all our real estate advertisements on the website www.christellemesnage.com. A dynamic and professional agency that responds to all your requests for the sale of houses, apartments, land in the DINAN region or for all rentals. The Christelle Mesnage Immobilier agency welcomes you from Monday afternoon to Saturday evening for all your real estate projects in the DINAN region. Contact the agency at 02.96.88.00.01 Fees and charges: