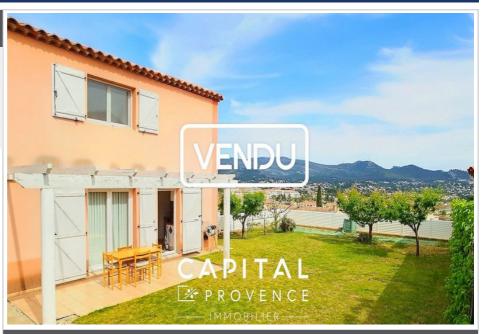

## House 2022008 Plan-de-Cuques

Plan de Cuques - 13380 - Type 5 house of 110 m<sup>2</sup> - Garden with trees garage+parking. Panoramic view, absolute calm and "turnkey" for this type 5 house of approximately 110m², located in Plan de Cuques. It consists on the main plan of a living-dining room, a separate kitchen (easily opening onto the living room), a master suite with shower room, a separate toilet, storage, a laundry area. All these rooms give access to the south-facing exterior, the solarium terrace with pergola, the rear terrace and a garden with trees. Upstairs, 3 bedrooms (19m2-14m<sup>2</sup> - 9m<sup>2</sup>), a bathroom and a separate toilet. Outside, on a plot of 405m<sup>2</sup>, the residential tranquility of the neighborhood invites you to enjoy the landscaped garden, combining fruit trees, vegetable garden and grassy area. The plot is swimming pool. The whole is completed by a closed garage of 13m<sup>2</sup> and a parking space on the plot. Particularly well maintained, of semi-recent construction (2005 house), on a 1m20 crawl space (which can be used as a cellar), connected to mains drainage, the house has double-glazed PVC windows, a painting electricity to standards and heating by reversible air conditioning in the majority of rooms. A large capacity electric tank (300 litres) produces hot water. Connected to the fiber, several rooms have an ethernet socket. An existing but unused conduit will allow the possible connection of a fireplace or a stove. In the garden, automatic watering