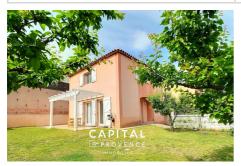

## House 2022008 Plan-de-Cuques

Plan de Cuques - 13380 - Type 5 house of 110 m<sup>2</sup> - Garden with trees garage+parking. Panoramic view, absolute calm and "turnkey" for this type 5 house of approximately 110m², located in Plan de Cuques. It consists on the main plan of a living-dining room, a separate kitchen (easily opening onto the living room), a master suite with shower room, a separate toilet, storage, a laundry area. All these rooms give access to the south-facing exterior, the solarium terrace with pergola, the rear terrace and a garden with trees. Upstairs, 3 bedrooms (19m2-14m<sup>2</sup> - 9m<sup>2</sup>), a bathroom and a separate toilet. Outside, on a plot of 405m<sup>2</sup>, the residential tranquility of the neighborhood invites you to enjoy the landscaped garden, combining fruit trees, vegetable garden and grassy area. The plot is swimming pool. The whole is completed by a closed garage of 13m<sup>2</sup> and a parking space on the plot. Particularly well maintained, of semi-recent construction (2005 house), on a 1m20 crawl space (which can be used as a cellar), connected to mains drainage, the house has double-glazed PVC windows, a painting electricity to standards and heating by reversible air conditioning in the majority of rooms. A large capacity electric tank (300 litres) produces hot water. Connected to the fiber, several rooms have an ethernet socket. An existing but unused conduit will allow the possible connection of a fireplace or a stove. In the garden, automatic watering