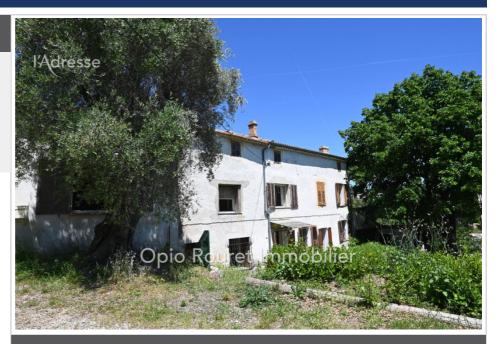

## House 3918 Opio

EXCLUSIVE: OPIO - Cannes hinterland - 35 mins from CANNES and NICE Airport Located in a residential area, old country farmhouse and its annexes requiring work - The roof also needs to be redone - Consists of: 1/ Main part on the upper garden level with 4 rooms (105 m² with 3 bedrooms) to be renovated - 2/ Ground floor section of 3 rooms of 56.40 m² with independent access. To be completely renovated - Interior communication is possible. 3/ Independent small house of 27.52 m² (former studio) - To be restored - 4/ Dilapidated convertible room on the upper floor of 29 m² - to be restored and able to communicate with the main part. Total convertible area 190 m² + outbuilding 27.52 Annexes: attic - carport - old manger used as a cellar. Naturally landscaped and partially fenced garden with a usable surface area of approximately 1800 m² - Variously planted with laurels, century-old olive trees and its traditional lime tree. Old basin and its wash house. Potential in redevelopment with 2 possible dwellings. Fees payable by the seller. Information on the risks to which this property is exposed is available on the Géorisques website: www.georisques.gouv.fr'.