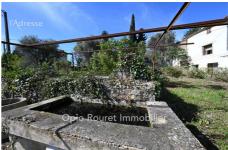

## House 3918 Opio

EXCLUSIVE: OPIO - Cannes hinterland - 35 mins from CANNES and NICE Airport Located in a residential area, old country farmhouse and its annexes requiring work - The roof also needs to be redone - Consists of: 1/ Main part on the upper garden level with 4 rooms (105 m² with 3 bedrooms) to be renovated - 2/ Ground floor section of 3 rooms of 56.40 m² with independent access. To be completely renovated - Interior communication is possible. 3/ Independent small house of 27.52 m² (former studio) - To be restored - 4/ Dilapidated convertible room on the upper floor of 29 m² - to be restored and able to communicate with the main part. Total convertible area 190 m² + outbuilding 27.52 Annexes: attic - carport - old manger used as a cellar. Naturally landscaped and partially fenced garden with a usable surface area of approximately 1800 m² - Variously planted with laurels, century-old olive trees and its traditional lime tree. Old basin and its wash house. Potential in redevelopment with 2 possible dwellings. Fees payable by the seller. Information on the risks to which this property is exposed is available on the Géorisques website: www.georisques.gouv.fr'.