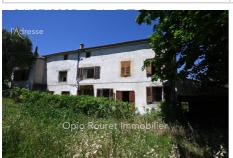

## House 3918 Opio

EXCLUSIVE: OPIO - Cannes hinterland - 35 mins from CANNES and NICE Airport Located in a residential area, old country farmhouse and its annexes requiring work - The roof also needs to be redone - Consists of: 1/ Main part on the upper garden level with 4 rooms (105 m² with 3 bedrooms) to be renovated - 2/ Ground floor section of 3 rooms of 56.40 m² with independent access. To be completely renovated - Interior communication is possible. 3/ Independent small house of 27.52 m² (former studio) - To be restored - 4/ Dilapidated convertible room on the upper floor of 29 m² - to be restored and able to communicate with the main part. Total convertible area 190 m² + outbuilding 27.52 Annexes: attic - carport - old manger used as a cellar. Naturally landscaped and partially fenced garden with a usable surface area of approximately 1800 m² - Variously planted with laurels, century-old olive trees and its traditional lime tree. Old basin and its wash house. Potential in redevelopment with 2 possible dwellings. Fees payable by the seller. Information on the risks to which this property is exposed is available on the Géorisques website: www.georisques.gouv.fr'.