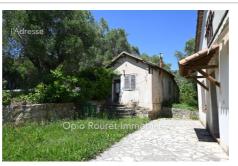

## House 3918 Opio

EXCLUSIVE: OPIO - Cannes hinterland - 35 mins from CANNES and NICE Airport Located in a residential area, old country farmhouse and its annexes requiring work - The roof also needs to be redone - Consists of: 1/ Main part on the upper garden level with 4 rooms (105 m² with 3 bedrooms) to be renovated - 2/ Ground floor section of 3 rooms of 56.40 m² with independent access. To be completely renovated - Interior communication is possible. 3/ Independent small house of 27.52 m² (former studio) - To be restored - 4/ Dilapidated convertible room on the upper floor of 29 m² - to be restored and able to communicate with the main part. Total convertible area 190 m² + outbuilding 27.52 Annexes: attic - carport - old manger used as a cellar. Naturally landscaped and partially fenced garden with a usable surface area of approximately 1800 m² - Variously planted with laurels, century-old olive trees and its traditional lime tree. Old basin and its wash house. Potential in redevelopment with 2 possible dwellings. Fees payable by the seller. Information on the risks to which this property is exposed is available on the Géorisques website: www.georisques.gouv.fr'.