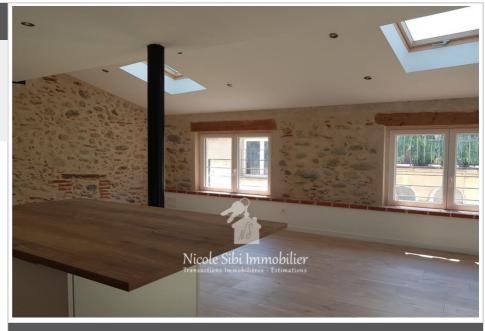

## House 730 Néfiach

Charming, fully renovated house in the heart of Néfiach, combining old-world charm and modern comfort, offers a spacious, bright living room on the top floor with an open-plan, fitted kitchen and direct access to a cozy terrace with a barbecue - perfect for sharing beautiful moments outdoors. It also offers three bedrooms, two bathrooms and a large entrance hall that can be arranged according to your wishes. A real favorite, where you just have to put down your suitcases! Fees and charges :