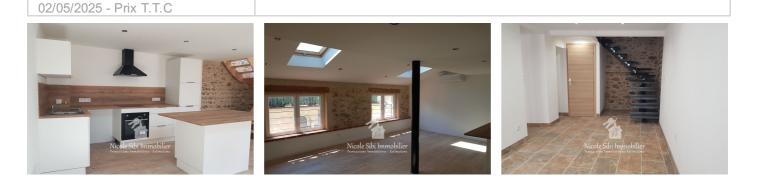

## House 730 Néfiach

Charming, fully renovated house in the heart of Néfiach, combining old-world charm and modern comfort, offers a spacious, bright living room on the top floor with an open-plan, fitted kitchen and direct access to a cozy terrace with a barbecue - perfect for sharing beautiful moments outdoors. It also offers three bedrooms, two bathrooms and a large entrance hall that can be arranged according to your wishes. A real favorite, where you just have to put down your suitcases! Fees and charges :