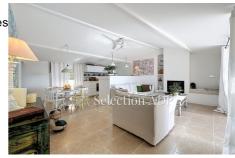

House 3128 Mougins

Agence de Provence is pleased to propose you this magnificent village house in Mougins exclusively. The interiors and exteriors have been completely renovated with quality materials respecting the soul and charm of the period and combining modernity and sobriety, this house will offer you comfort, privacy and an exceptional quality of life in the heart of the picturesque village of Mougins. On the ground floor, you will find a spacious living room with a fitted kitchen and a first bedroom with a dressing room and shower room with WC, a second bedroom with its private shower room and WC. Upstairs, you will enjoy a comfortable and very bright living room with a fireplace and an open fitted kitchen opening onto a deep terrace with panoramic sea and island views, a bedroom with a private shower room and a separate WC. The house could also be separated into two separate apartments. A very large cellar/workshop with stone vaults completes this rare property on the market.Car access will simplify your travels. The magic will happen as soon as you step through the old door of this sublime 19th century house. Information on the risks to which this property is exposed is available on the Géorisques website: www.geoerisques.gouv.fr Contact Mickael GAUTIER 0768284701 or mickael@agencedeprovence.com T Fees and charges :