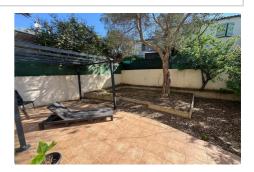

View: Jardin

Hot water: Electrique Inner condition: GOOD External condition: GOOD

3 bedroom 1 bathroom 2 WC 1 parking

Energy class (dpe): C

Emission of greenhouse gases (ges): A

## House Montpellier

Located in a peaceful cul-de-sac in the Croix d'Argent district of Montpellier, this 92 m² house will seduce you with its calm environment, its brightness and its proximity to all amenities. Built on a plot of approximately 250 m², it consists, on the ground floor, of a beautiful living room of 36 m², combining a dining area and a living room, bathed in light thanks to large bay windows opening onto the garden. You will also find a separate kitchen, fitted and equipped, giving access to a pleasant terrace at the front of the house, as well as a bedroom and separate toilet. Upstairs, two spacious bedrooms with storage await you, as well as a modern shower room with WC. Outside, enjoy a wooded garden with no overlooked views, a true haven of peace, ideal for moments of relaxation or outdoor meals. The pros: • Sought-after and very quiet area • Close to shops, schools, high schools, universities, tram and train station • Functional and well-maintained house • No vis-à-vis An ideal home for a pleasant family life or a secure investment in a dynamic area of Montpellier. Contact