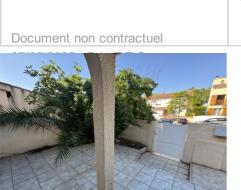

View: Jardin

Hot water: Electrique Inner condition: GOOD External condition: GOOD

3 bedroom 1 bathroom 2 WC 1 parking

Energy class (dpe): C

Emission of greenhouse gases (ges): A

## House Montpellier

Located in a peaceful cul-de-sac in the Croix d'Argent district of Montpellier, this 92 m² house will seduce you with its calm environment, its brightness and its proximity to all amenities. Built on a plot of approximately 250 m², it consists, on the ground floor, of a beautiful living room of 36 m², combining a dining area and a living room, bathed in light thanks to large bay windows opening onto the garden. You will also find a separate kitchen, fitted and equipped, giving access to a pleasant terrace at the front of the house, as well as a bedroom and separate toilet. Upstairs, two spacious bedrooms with storage await you, as well as a modern shower room with WC. Outside, enjoy a wooded garden with no overlooked views, a true haven of peace, ideal for moments of relaxation or outdoor meals. The pros: • Sought-after and very quiet area • Close to shops, schools, high schools, universities, tram and train station • Functional and well-maintained house • No vis-à-vis An ideal home for a pleasant family life or a secure investment in a dynamic area of Montpellier. Contact