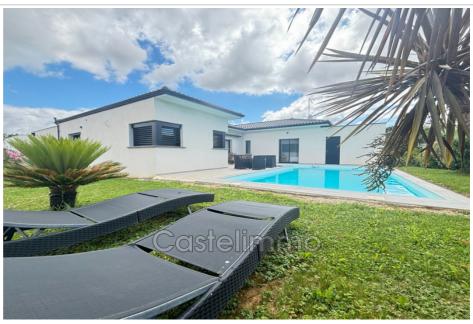

## Contemporary house 5392 Montauban

Discover this magnificent contemporary house of 140 m<sup>2</sup> of living space and a 40 m<sup>2</sup> garage located in a popular area of Montauban, in the immediate vicinity of a prestigious golf course. Designed with quality materials and high-end services, this recent residence will appeal to lovers of comfort and elegance. This house offers a bright and spacious living space of 68 m² with direct access to a salt swimming pool, not overlooked, offering breathtaking views. The modern kitchen, furnished and fully equipped, opens onto the living room, creating a friendly and warm space. The master suite, with a view of the swimming pool, includes a bathroom, a WC and a dressing room, guaranteeing privacy and comfort. Two additional bedrooms, with large fitted wardrobes, offer generous and welldesigned storage space. The house also has a large bathroom and separate toilet for more practicality. A functional scullery and an adjoining garage complete this set, offering optimal storage and parking solutions. The 1175 m² land, not overlooked, is located in an adjacent natural area, providing calm and serenity. This property also has ample parking for up to six cars. Its privileged location makes it an ideal choice for lovers of nature and tranquility, while remaining close to urban amenities.