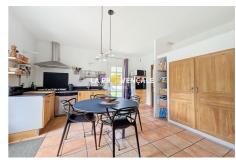

## Bastide 24020 Mimet

Mimet la Diote "13105" Exclusively in an exceptional setting, come and discover this magnificent Provençal farmhouse style bastide of approximately 170 m<sup>2</sup>. You have on one level a living room with semi-open kitchen, a dining room which can be closed into a bedroom, and a bathroom with toilet. Upstairs, three large bedrooms including a master suite, an 8 m<sup>2</sup> office, an additional bathroom, a toilet and a dressing room. The land of approximately 5385 m<sup>2</sup> offers a peaceful living environment, the house opens onto a south-facing terrace with the garden and the swimming pool in continuity. The "little" surprise of this property, a completely independent house at the rear of the land has been divided into four T2 apartments currently rented for €600/month, each with their own private garden. You also have a huge garage of 200 m<sup>2</sup> as well as an adjoining outbuilding of 60 m<sup>2</sup>. This sheet is extracted from the AMEPI file of which the agency is a member. The agency is thus authorized to carry out its activity in relation with the agency holding the mandate, at no additional cost to the buyer. "Information on the risks to which this property is exposed is available on the Géorisks website: www.georisks.gouv.fr". MDT 24020 Fees and charges :