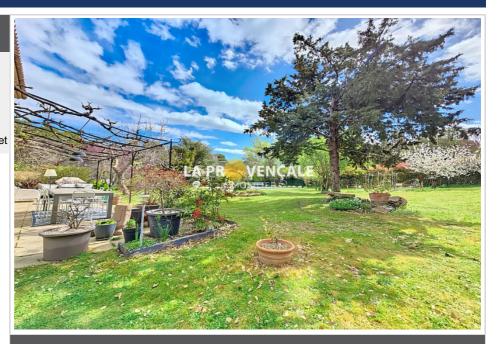

## Bastide 24020 Mimet

Mimet la Diote "13105" Exclusively in an exceptional setting, come and discover this magnificent Provençal farmhouse style bastide of approximately 170 m<sup>2</sup>. You have on one level a living room with semi-open kitchen, a dining room which can be closed into a bedroom, and a bathroom with toilet. Upstairs, three large bedrooms including a master suite, an 8 m<sup>2</sup> office, an additional bathroom, a toilet and a dressing room. The land of approximately 5385 m<sup>2</sup> offers a peaceful living environment, the house opens onto a south-facing terrace with the garden and the swimming pool in continuity. The "little" surprise of this property, a completely independent house at the rear of the land has been divided into four T2 apartments currently rented for €600/month, each with their own private garden. You also have a huge garage of 200 m<sup>2</sup> as well as an adjoining outbuilding of 60 m<sup>2</sup>. This sheet is extracted from the AMEPI file of which the agency is a member. The agency is thus authorized to carry out its activity in relation with the agency holding the mandate, at no additional cost to the buyer. "Information on the risks to which this property is exposed is available on the Géorisks website: www.georisks.gouv.fr". MDT 24020 Fees and charges :