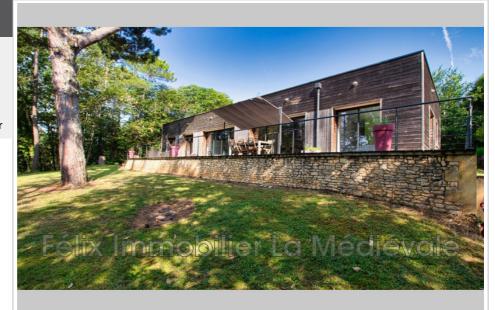

## House 1-356 Meyrals

Welcome to this splendid detached house nestled in the countryside, a true green setting. You will be charmed by its beautiful southern exposure as well as its breathtaking view of the countryside. The house offers a single-story living space comprising an entrance hall, a large living room with a double-sided fireplace insert, a fitted open-plan kitchen, three bedrooms including a master bedroom with a dressing room and shower room - toilet, a shower room, toilet, office, a laundry room, boiler room and a large terrace with an unobstructed view to enjoy the surrounding peace and quiet. It also benefits from a garage and a partial basement of 55 m2. Water softener, central vacuum Electric underfloor heating system

Exposition: Sud View: Campagne Inner condition: GOOD External condition: GOOD Couverture: flat roof

Features:

Bedroom on ground floor, double glazing, Laundry room, CALM

3 bedroom 1 terrace

2 showers

2 WC

1 garage