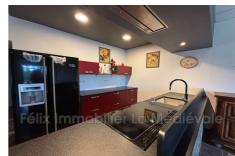

## House 1-356 Meyrals

Welcome to this splendid detached house nestled in the countryside, a true green setting. You will be charmed by its beautiful southern exposure as well as its breathtaking view of the countryside. The house offers a single-story living space comprising an entrance hall, a large living room with a double-sided fireplace insert, a fitted open-plan kitchen, three bedrooms including a master bedroom with a dressing room and shower room - toilet, a shower room, toilet, office, a laundry room, boiler room and a large terrace with an unobstructed view to enjoy the surrounding peace and quiet. It also benefits from a garage and a partial basement of 55 m2. Water softener, central vacuum Electric underfloor heating system