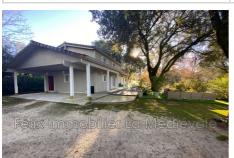

## House E-43 Marcillac-Saint-Quentin

Near Sarlat, Located about 10 minutes by car from the city center, on land of approximately 10,200 m², this pleasant house benefits from a quiet and private environment. This house consists on the ground floor of a kitchen open to the dining room, a living room area with a toilet and a pantry/laundry room with service door. Upstairs, a corridor leads to a bathroom with double sinks, a toilet with hand basin, as well as three bedrooms and a dressing room. A small outbuilding completes the property.