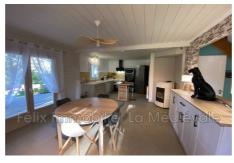

## House E-43 Marcillac-Saint-Quentin

Near Sarlat, Located about 10 minutes by car from the city center, on land of approximately 10,200 m², this pleasant house benefits from a quiet and private environment. This house consists on the ground floor of a kitchen open to the dining room, a living room area with a toilet and a pantry/laundry room with service door. Upstairs, a corridor leads to a bathroom with double sinks, a toilet with hand basin, as well as three bedrooms and a dressing room. A small outbuilding completes the property.