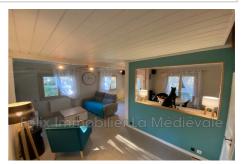

## House E-43 Marcillac-Saint-Quentin

Near Sarlat, Located about 10 minutes by car from the city center, on land of approximately 10,200 m², this pleasant house benefits from a quiet and private environment. This house consists on the ground floor of a kitchen open to the dining room, a living room area with a toilet and a pantry/laundry room with service door. Upstairs, a corridor leads to a bathroom with double sinks, a toilet with hand basin, as well as three bedrooms and a dressing room. A small outbuilding completes the property.