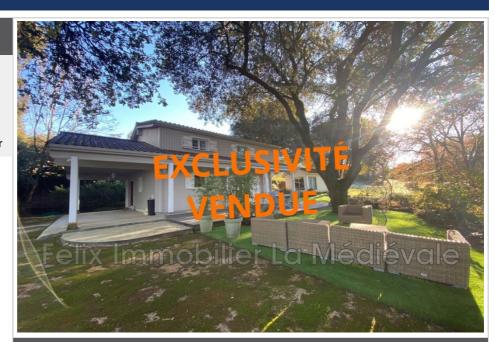

## House E-43 Marcillac-Saint-Quentin

Near Sarlat, Located about 10 minutes by car from the city center, on land of approximately 10,200 m², this pleasant house benefits from a quiet and private environment. This house consists on the ground floor of a kitchen open to the dining room, a living room area with a toilet and a pantry/laundry room with service door. Upstairs, a corridor leads to a bathroom with double sinks, a toilet with hand basin, as well as three bedrooms and a dressing room. A small outbuilding completes the property.