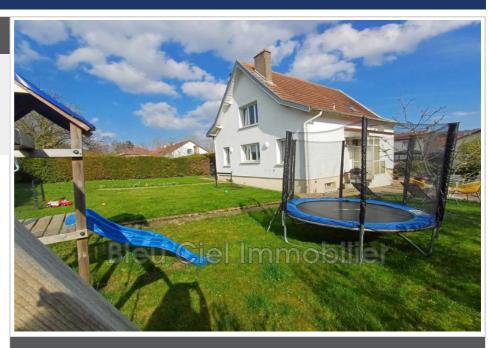

## House 388 Mance

Free detached house on 4 sides on pretty 600 m2 land in the heart of a very quiet village 40 minutes from Luxembourg and 5 minutes from the commercial area of Briey. Composed as follows: - Basement with two-car garage, laundry room and pantry - - Access from the garden to the ground floor, a large, bright living room of approx. 50 m2 with recent, fully equipped kitchen (with large central island) - New shower room and WC separated - Upstairs, three bedrooms, one of which is attic, possibility of creating a master suite (existing water point), small games room. House in very good condition, electricity redone, double glazing, roller shutters, motorized garage door, oil central heating, DPE in progress. Plan for some finishing work but still has enormous potential: land for swimming pool, extension, master suite, etc. It deserves a visit!!