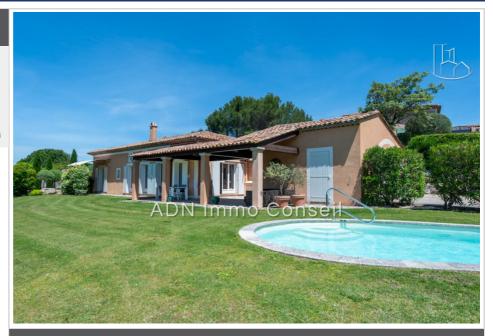

## Features:

POOL, secure domain, Bedroom on ground floor, double glazing, Automatic Watering, Laundry room, Automatic gate, CALM

- 3 bedroom
- 1 terrace
- 1 bathroom
- 2 showers
- 3 WC
- 1 garage
- 3 parkings

## **House Mallemort**

Charming House & Deautiful Location, 3 Bedrooms, Swimming Pool, Garage . ADN IMMO CONSEIL, YOUR AGENCY in the Domaine de Pont Royal offers you a Villa on a landscaped Provençal-style plot of approximately 1503 m<sup>2</sup>, in a dead-end street, without nuisance, in a sought-after area of the Domaine. This property will seduce you with its location, its environment, its refined and elegant decoration Upon entering, you will discover a living room with a fireplace, a dining room, an open kitchen, and a pantry. The living room is bright and offers an unobstructed view. On the night side, you will have three bedrooms with cupboards, opening onto the garden and bathed in light, a bathroom, and two shower rooms Reversible air conditioning Agarage, a swimming pool, terrace. WE LOVE - Its single storey - Its brightness - Its location - Its interior - Its beautiful garden - Its large garage and parking spaces You are within walking distance of all activities in the heart of an exceptional environment. The Domaine de Pont Royal is secured by a 24-hour guard post. It is located between the Alpilles and the Lubéron mountains, close to the most beautiful villages. It is close to major roads, motorway 8 kilometers away, TGV stations of Avignon or Aix-en-Provence, Marseille Provence airport 45 minutes away. The ADN agency will be pleased to welcome you to its offices located in the Domaine de Pont Royal. Tel 04 90 50 72 55 to