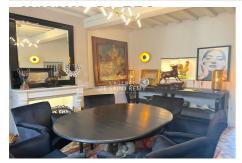

## House 363A Maillane

In the center of the village of Maillane, 5 minutes from Saint-Rémy-de-Provence. Superb charming village house renovated with quality materials on 340 M2 of land. This house of approximately 200 m2 of living space is composed on the ground floor of a hall, a warm fully equipped kitchen, a dining room, a cathedral living room, the 1st floor is served by an elevator and a beautiful stone staircase, passageway opening onto the ground floor living room, large en-suite bedroom, TV lounge, the top floor is made up of 2 beautiful bedrooms with bathroom. Beautiful terrace shaded by a pergola and flowers, beautiful 3X3 pool. Quiet in a charming Provençal village.