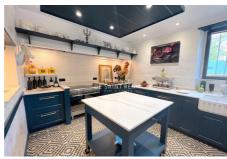

## House 363A Maillane

In the center of the village of Maillane, 5 minutes from Saint-Rémy-de-Provence. Superb charming village house renovated with quality materials on 340 M2 of land. This house of approximately 200 m2 of living space is composed on the ground floor of a hall, a warm fully equipped kitchen, a dining room, a cathedral living room, the 1st floor is served by an elevator and a beautiful stone staircase, passageway opening onto the ground floor living room, large en-suite bedroom, TV lounge, the top floor is made up of 2 beautiful bedrooms with bathroom. Beautiful terrace shaded by a pergola and flowers, beautiful 3X3 pool. Quiet in a charming Provençal village.