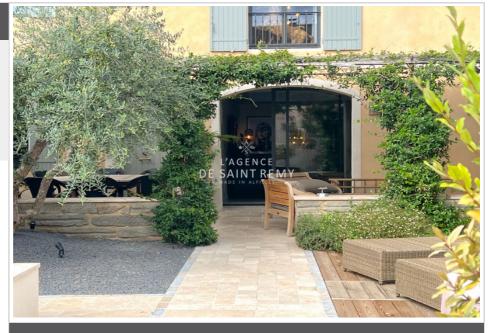

## House 363A Maillane

In the center of the village of Maillane, 5 minutes from Saint-Rémy-de-Provence. Superb charming village house renovated with quality materials on 340 M2 of land. This house of approximately 200 m2 of living space is composed on the ground floor of a hall, a warm fully equipped kitchen, a dining room, a cathedral living room, the 1st floor is served by an elevator and a beautiful stone staircase, passageway opening onto the ground floor living room, large en-suite bedroom, TV lounge, the top floor is made up of 2 beautiful bedrooms with bathroom. Beautiful terrace shaded by a pergola and flowers, beautiful 3X3 pool. Quiet in a charming Provençal village.