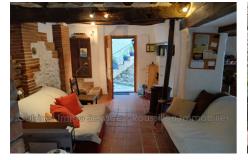

## House 15282 Llauro

In a historic village near Céret, this well-maintained stone house with a large courtyard and terrace features three bedrooms and two bathrooms, including a one-bedroom outbuilding. This quiet village boasts plenty of character, just 20 minutes from the shops of Céret and Thuir. The terrace offers unobstructed views. Two kitchens and two living rooms are a must-see. Fees and charges :