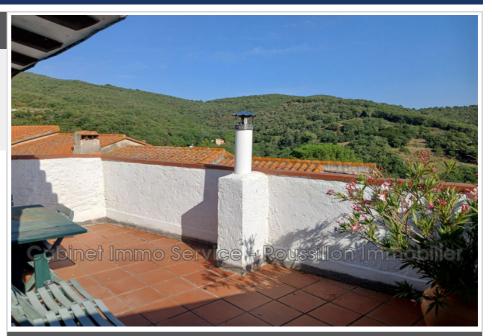

## House 15282 Llauro

In a historic village near Céret, this well-maintained stone house with a large courtyard and terrace features three bedrooms and two bathrooms, including a one-bedroom outbuilding. This quiet village boasts plenty of character, just 20 minutes from the shops of Céret and Thuir. The terrace offers unobstructed views. Two kitchens and two living rooms are a must-see. Fees and charges :