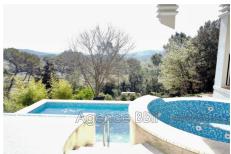

## Villa 8910/7 Le Thoronet

LE THORONET: Typical village in the Argens valley located 15 minutes from LORGUES, and 10 minutes from the motorway, an environment very popular for its history, its nature, its hikes and its wine estates. With its elegant architecture and high-quality finishes, this 2010 villa, located in a residential area on its 2,263 m<sup>2</sup> plot, offers a pleasant and comfortable living environment. The swimming pool and jacuzzi add a touch of luxury, ideal for relaxing. The living spaces, such as the spacious living room with fireplace and open kitchen, open onto a vast terrace, create a welcoming atmosphere. In addition, three bedrooms with dressing room and private bathroom are a real plus for comfort, in addition a garage, cellar, laundry room, machinery enhance this property. Services: view of the greenery, bright, sliding windows, water softener, new water heater, air conditioning integrated into the ceilings, reinforced door, spotlights with dimmer, electric fence, septic tank to standards, heated salt pool, jacuzzi, automatic gate, large garage (35 m²) DISCOVER! €740,000 HAI - Energy Class C Agency fees payable by the seller This superb product is sure to seduce you! A paradise for recharging your batteries! See it soon! BBii Isabelle Agency 06 62 66 80 00 - 04 97 22 24 83 Fees and charges: