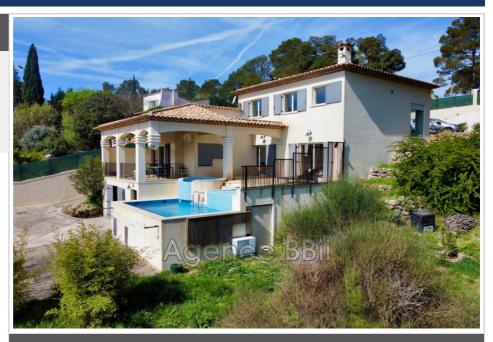

## Villa 8910/7 Le Thoronet

LE THORONET: Typical village in the Argens valley located 15 minutes from LORGUES, and 10 minutes from the motorway, an environment very popular for its history, its nature, its hikes and its wine estates. With its elegant architecture and high-quality finishes, this 2010 villa, located in a residential area on its 2,263 m<sup>2</sup> plot, offers a pleasant and comfortable living environment. The swimming pool and jacuzzi add a touch of luxury, ideal for relaxing. The living spaces, such as the spacious living room with fireplace and open kitchen, open onto a vast terrace, create a welcoming atmosphere. In addition, three bedrooms with dressing room and private bathroom are a real plus for comfort, in addition a garage, cellar, laundry room, machinery enhance this property. Services: view of the greenery, bright, sliding windows, water softener, new water heater, air conditioning integrated into the ceilings, reinforced door, spotlights with dimmer, electric fence, septic tank to standards, heated salt pool, jacuzzi, automatic gate, large garage (35 m²) DISCOVER! €740,000 HAI - Energy Class C Agency fees payable by the seller This superb product is sure to seduce you! A paradise for recharging your batteries! See it soon! BBii Isabelle Agency 06 62 66 80 00 - 04 97 22 24 83 Fees and charges: