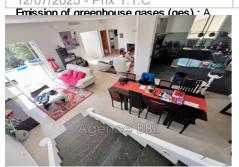

## Villa 8910/7 Le Thoronet

LE THORONET: Typical village in the Argens valley located 15 minutes from LORGUES, and 10 minutes from the motorway, an environment very popular for its history, its nature, its hikes and its wine estates. With its elegant architecture and high-quality finishes, this 2010 villa, located in a residential area on its 2,263 m<sup>2</sup> plot, offers a pleasant and comfortable living environment. The swimming pool and jacuzzi add a touch of luxury, ideal for relaxing. The living spaces, such as the spacious living room with fireplace and open kitchen, open onto a vast terrace, create a welcoming atmosphere. In addition, three bedrooms with dressing room and private bathroom are a real plus for comfort, in addition a garage, cellar, laundry room, machinery enhance this property. Services: view of the greenery, bright, sliding windows, water softener, new water heater, air conditioning integrated into the ceilings, reinforced door, spotlights with dimmer, electric fence, septic tank to standards, heated salt pool, jacuzzi, automatic gate, large garage (35 m²) DISCOVER! €740,000 HAI - Energy Class C Agency fees payable by the seller This superb product is sure to seduce you! A paradise for recharging your batteries! See it soon! BBii Isabelle Agency 06 62 66 80 00 - 04 97 22 24 83 Fees and charges: