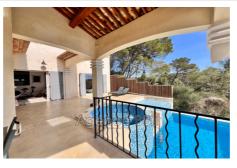

## Villa 8910/7 Le Thoronet

LE THORONET: Typical village in the Argens valley located 15 minutes from LORGUES, and 10 minutes from the motorway, an environment very popular for its history, its nature, its hikes and its wine estates. With its elegant architecture and high-quality finishes, this 2010 villa, located in a residential area on its 2,263 m<sup>2</sup> plot, offers a pleasant and comfortable living environment. The swimming pool and jacuzzi add a touch of luxury, ideal for relaxing. The living spaces, such as the spacious living room with fireplace and open kitchen, open onto a vast terrace, create a welcoming atmosphere. In addition, three bedrooms with dressing room and private bathroom are a real plus for comfort, in addition a garage, cellar, laundry room, machinery enhance this property. Services: view of the greenery, bright, sliding windows, water softener, new water heater, air conditioning integrated into the ceilings, reinforced door, spotlights with dimmer, electric fence, septic tank to standards, heated salt pool, jacuzzi, automatic gate, large garage (35 m²) DISCOVER! €740,000 HAI - Energy Class C Agency fees payable by the seller This superb product is sure to seduce you! A paradise for recharging your batteries! See it soon! BBii Isabelle Agency 06 62 66 80 00 - 04 97 22 24 83 Fees and charges: