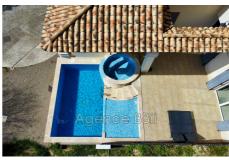

## Villa 8910/6 Le Thoronet

LE THORONET : Typical village in the Argens valley located 15 minutes from LORGUES, and 10 minutes from the motorway, an environment very popular for its history, its nature, its hikes and its wine estates. With its elegant architecture and high-quality finishes, this 2010 villa, located in a residential area on its 2,263 m<sup>2</sup> plot, offers a pleasant and comfortable living environment. The swimming pool and jacuzzi add a touch of luxury, ideal for relaxing. The living spaces, such as the spacious living room with fireplace and open kitchen, open onto a vast terrace, create a welcoming atmosphere. In addition, three bedrooms with dressing room and private bathroom are a real plus for comfort, in addition a garage, cellar, laundry room, machinery enhance this property. Services : view of the greenery, bright, sliding windows, water softener, new water heater, air conditioning integrated into the ceilings, reinforced door, spotlights with dimmer, electric fence, septic tank to standards, heated salt pool, jacuzzi, automatic gate, large garage (35 m<sup>2</sup>) DISCOVER ! €740,000 HAI - Energy Class C Agency fees payable by the seller This superb product is sure to seduce you! A paradise for recharging your batteries! See it soon! BBii Isabelle Agency 06 62 66 80 00 - 04 97 22 24 83 Fees and charges :