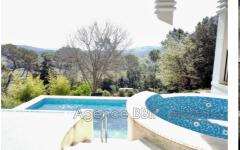

## Villa 8910/6 Le Thoronet

LE THORONET : Typical village in the Argens valley located 15 minutes from LORGUES, and 10 minutes from the motorway, an environment very popular for its history, its nature, its hikes and its wine estates. With its elegant architecture and high-quality finishes, this 2010 villa, located in a residential area on its 2,263 m<sup>2</sup> plot, offers a pleasant and comfortable living environment. The swimming pool and jacuzzi add a touch of luxury, ideal for relaxing. The living spaces, such as the spacious living room with fireplace and open kitchen, open onto a vast terrace, create a welcoming atmosphere. In addition, three bedrooms with dressing room and private bathroom are a real plus for comfort, in addition a garage, cellar, laundry room, machinery enhance this property. Services : view of the greenery, bright, sliding windows, water softener, new water heater, air conditioning integrated into the ceilings, reinforced door, spotlights with dimmer, electric fence, septic tank to standards, heated salt pool, jacuzzi, automatic gate, large garage (35 m<sup>2</sup>) DISCOVER ! €740,000 HAI - Energy Class C Agency fees payable by the seller This superb product is sure to seduce you! A paradise for recharging your batteries! See it soon! BBii Isabelle Agency 06 62 66 80 00 - 04 97 22 24 83 Fees and charges :