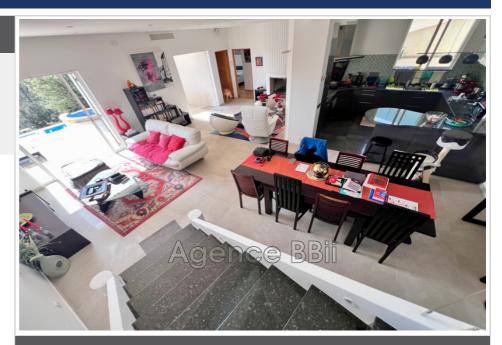

## Villa 8910/6 Le Thoronet

LE THORONET : Typical village in the Argens valley located 15 minutes from LORGUES, and 10 minutes from the motorway, an environment very popular for its history, its nature, its hikes and its wine estates. With its elegant architecture and high-quality finishes, this 2010 villa, located in a residential area on its 2,263 m<sup>2</sup> plot, offers a pleasant and comfortable living environment. The swimming pool and jacuzzi add a touch of luxury, ideal for relaxing. The living spaces, such as the spacious living room with fireplace and open kitchen, open onto a vast terrace, create a welcoming atmosphere. In addition, three bedrooms with dressing room and private bathroom are a real plus for comfort, in addition a garage, cellar, laundry room, machinery enhance this property. Services : view of the greenery, bright, sliding windows, water softener, new water heater, air conditioning integrated into the ceilings, reinforced door, spotlights with dimmer, electric fence, septic tank to standards, heated salt pool, jacuzzi, automatic gate, large garage (35 m<sup>2</sup>) DISCOVER ! €740,000 HAI - Energy Class C Agency fees payable by the seller This superb product is sure to seduce you! A paradise for recharging your batteries! See it soon! BBii Isabelle Agency 06 62 66 80 00 - 04 97 22 24 83 Fees and charges :