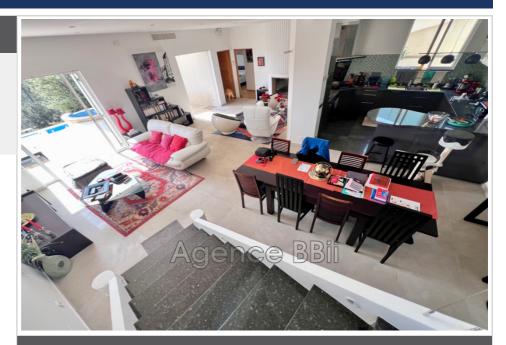

## Villa 8910/6 Le Thoronet

LE THORONET : Typical village in the Argens valley located 15 minutes from LORGUES, and 10 minutes from the motorway, an environment very popular for its history, its nature, its hikes and its wine estates. With its elegant architecture and high-quality finishes, this 2010 villa, located in a residential area on its 2,263 m<sup>2</sup> plot, offers a pleasant and comfortable living environment. The swimming pool and jacuzzi add a touch of luxury, ideal for relaxing. The living spaces, such as the spacious living room with fireplace and open kitchen, open onto a vast terrace, create a welcoming atmosphere. In addition, three bedrooms with dressing room and private bathroom are a real plus for comfort, in addition a garage, cellar, laundry room, machinery enhance this property. Services : view of the greenery, bright, sliding windows, water softener, new water heater, air conditioning integrated into the ceilings, reinforced door, spotlights with dimmer, electric fence, septic tank to standards, heated salt pool, jacuzzi, automatic gate, large garage (35 m<sup>2</sup>) DISCOVER ! €740,000 HAI - Energy Class C Agency fees payable by the seller This superb product is sure to seduce you! A paradise for recharging your batteries! See it soon! BBii Isabelle Agency 06 62 66 80 00 - 04 97 22 24 83 Fees and charges :