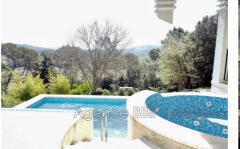

## Villa 8910/6 Le Thoronet

LE THORONET : Typical village in the Argens valley located 15 minutes from LORGUES, and 10 minutes from the motorway, an environment very popular for its history, its nature, its hikes and its wine estates. With its elegant architecture and high-quality finishes, this 2010 villa, located in a residential area on its 2,263 m<sup>2</sup> plot, offers a pleasant and comfortable living environment. The swimming pool and jacuzzi add a touch of luxury, ideal for relaxing. The living spaces, such as the spacious living room with fireplace and open kitchen, open onto a vast terrace, create a welcoming atmosphere. In addition, three bedrooms with dressing room and private bathroom are a real plus for comfort, in addition a garage, cellar, laundry room, machinery enhance this property. Services : view of the greenery, bright, sliding windows, water softener, new water heater, air conditioning integrated into the ceilings, reinforced door, spotlights with dimmer, electric fence, septic tank to standards, heated salt pool, jacuzzi, automatic gate, large garage (35 m<sup>2</sup>) DISCOVER ! €740,000 HAI - Energy Class C Agency fees payable by the seller This superb product is sure to seduce you! A paradise for recharging your batteries! See it soon! BBii Isabelle Agency 06 62 66 80 00 - 04 97 22 24 83 Fees and charges :