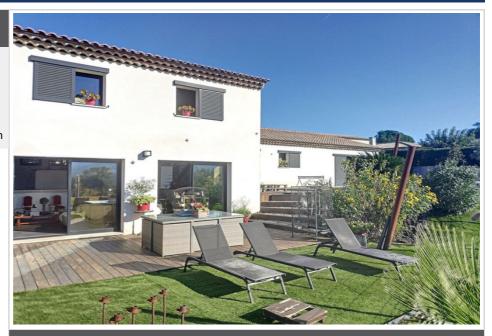

## Contemporary villa 5942 Le Plan-de-la-Tour

Contemporary style villa, on a plot of 1,020m2, in a charming hamlet, just a few minutes walk from the village. On the garden level, you'll find an entrance hall leading to a spacious living room/kitchen with access to the garden through large bay windows. There are two bedrooms with shower/bathroom and dressing room. Upstairs, you'll find a mezzanine that can be used as a third bedroom with a dressing room and shower room. The enclosed garden offers magnificent views of the vineyards and hills, with a pleasant south-facing terrace and a swimming pool. Parking and a garage are available.