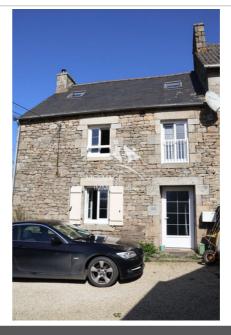

## 193 325 €

## Contact agency Christelle Mesnage Immobilier

14 Rue de la Ferronnerie 22100 Dinan 02 96 88 00 01 /

contact@christellemesnage.com

For sale stone house

5 rooms

Surface: 70 m²

Surface of the living :  $30 \text{ m}^2$ Surface of the land :  $720 \text{ m}^2$ Year of construction : 1900

Exposition: Sud

View: Campagne

Hot water: Electrique

Inner condition: GOOD

External condition: GOOD

Couverture: slate

## Features:

CALM, dependencies, double glazing, Cheminée ou poêle à bois, stone house

3 bedroom
1 bathroom

1 WC

Energy class (dpe): E

Emission of greenhouse gases (ges): B

## Stone house 3927 Languédias

For sale at Christelle Mesnage, near DINAN, stone house offering: a kitchen open to the living room with a fireplace insert with dresser and exposed beams, 1 bedroom, 2 offices or children's bedrooms, a bathroom with bath and shower, a toilet, a laundry room. 2 outbuildings outside. All on a plot of 331m². Ref: 389V2161M. DPE: Energy consumption: Kwh/m²/year GHG: CO2 emissions: kg Co2/m²/year Information on the risks to which this property is exposed is available on the website www.georisques.gouv.fr Find all our real estate listings on the website www.christellemesnage.com. A dynamic and professional agency that responds to all your requests for the sale of houses, apartments, land in the DINAN region or for all rentals. The Christelle Mesnage Immobilier agency welcomes you from Monday afternoon to Saturday evening for all your real estate projects in the DINAN region. Contact the agency at 02.96.88.00.01 Fees and charges: