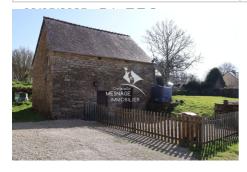

## Stone house 3927 Languédias

For sale at Christelle Mesnage, near DINAN, stone house offering: a kitchen open to the living room with a fireplace insert with dresser and exposed beams, 1 bedroom, 2 offices or children's bedrooms, a bathroom with bath and shower, a toilet, a laundry room. 2 outbuildings outside. All on a plot of 331m². Ref: 389V2161M. DPE: Energy consumption: Kwh/m²/year GHG: CO2 emissions: kg Co2/m²/year Information on the risks to which this property is exposed is available on the website www.georisques.gouv.fr Find all our real estate listings on the website www.christellemesnage.com. A dynamic and professional agency that responds to all your requests for the sale of houses, apartments, land in the DINAN region or for all rentals. The Christelle Mesnage Immobilier agency welcomes you from Monday afternoon to Saturday evening for all your real estate projects in the DINAN region. Contact the agency at 02.96.88.00.01 Fees and charges: