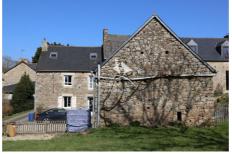

## Stone house 3927 Languédias

For sale at Christelle Mesnage, near DINAN, stone house offering: a kitchen open to the living room with a fireplace insert with dresser and exposed beams, 1 bedroom, 2 offices or children's bedrooms, a bathroom with bath and shower, a toilet, a laundry room. 2 outbuildings outside. All on a plot of 331m². Ref: 389V2161M. DPE: Energy consumption: Kwh/m²/year GHG: CO2 emissions: kg Co2/m²/year Information on the risks to which this property is exposed is available on the website www.georisques.gouv.fr Find all our real estate listings on the website www.christellemesnage.com. A dynamic and professional agency that responds to all your requests for the sale of houses, apartments, land in the DINAN region or for all rentals. The Christelle Mesnage Immobilier agency welcomes you from Monday afternoon to Saturday evening for all your real estate projects in the DINAN region. Contact the agency at 02.96.88.00.01 Fees and charges: