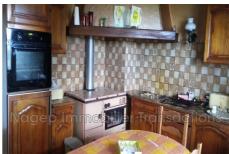

## House 947 Lachaux

In the heart of the Bourbonnaise mountains, in LACHAUX very close to the Bourg center, I offer you a house of 120 m² with 5 rooms on full basement. With a beautiful view of the Puy de Dôme and the Sancy. On a plot of 5957 m². Ideal for a big family. Possibility of converting the 120m² attic. The basement has a garage of approximately 70m², a cellar, an office, a laundry room (or summer kitchen). Upstairs a living room of 35 m² with fireplace and insert opening onto a large balcony. An 18 m² kitchen fitted with a wood stove. 3 bedrooms from 12 to 20 m². Attic of 120m² usable over the entire area. Several windows, concrete floor. All wooden frames and double glazing. Gas central heating (tank). Land of 5957 m² around the house already including an orchard. Magnificent view of the Puys chain. Information and visit Eric SINTES, Commercial Agent on 06 87 29 82 18 Information on the risks to which this property is exposed is available on the Géorisks website: www.georisks.gouv.fr