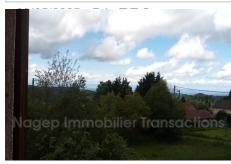

## House 947 Lachaux

In the heart of the Bourbonnaise mountains, in LACHAUX very close to the Bourg center, I offer you a house of 120 m² with 5 rooms on full basement. With a beautiful view of the Puy de Dôme and the Sancy. On a plot of 5957 m². Ideal for a big family. Possibility of converting the 120m² attic. The basement has a garage of approximately 70m², a cellar, an office, a laundry room (or summer kitchen). Upstairs a living room of 35 m² with fireplace and insert opening onto a large balcony. An 18 m² kitchen fitted with a wood stove. 3 bedrooms from 12 to 20 m². Attic of 120m² usable over the entire area. Several windows, concrete floor. All wooden frames and double glazing. Gas central heating (tank). Land of 5957 m² around the house already including an orchard. Magnificent view of the Puys chain. Information and visit Eric SINTES, Commercial Agent on 06 87 29 82 18 Information on the risks to which this property is exposed is available on the Géorisks website: www.georisks.gouv.fr