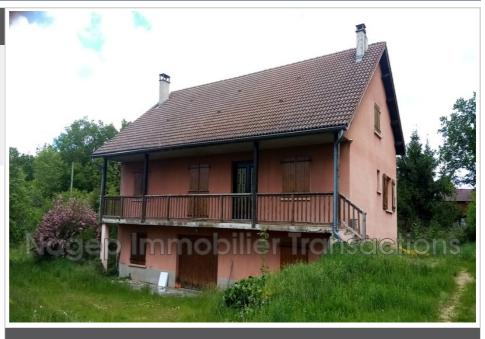

## House 947 Lachaux

In the heart of the Bourbonnaise mountains, in LACHAUX very close to the Bourg center, I offer you a house of 120 m² with 5 rooms on full basement. With a beautiful view of the Puy de Dôme and the Sancy. On a plot of 5957 m². Ideal for a big family. Possibility of converting the 120m² attic. The basement has a garage of approximately 70m², a cellar, an office, a laundry room (or summer kitchen). Upstairs a living room of 35 m² with fireplace and insert opening onto a large balcony. An 18 m² kitchen fitted with a wood stove. 3 bedrooms from 12 to 20 m². Attic of 120m² usable over the entire area. Several windows, concrete floor. All wooden frames and double glazing. Gas central heating (tank). Land of 5957 m² around the house already including an orchard. Magnificent view of the Puys chain. Information and visit Eric SINTES, Commercial Agent on 06 87 29 82 18 Information on the risks to which this property is exposed is available on the Géorisks website: www.georisks.gouv.fr