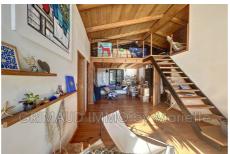

## House 887 La Môle

Magnificent property on two levels, on the first floor, a large living room with open kitchen opening onto a magnificent terrace with countryside views, A master bedroom with dressing room with bathroom/shower room, two bedrooms and a mezzanine. On the ground floor, a spacious and bright workshop with a surface area of approximately  $120m^2$ , with an independent apartment overlooking the garden, with a bedroom, shower room/Wc and kitchenette. In a quiet environment and a lovely view of the countryside.