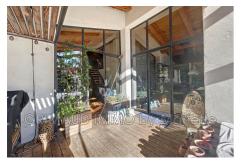

## House 887 La Môle

Magnificent property on two levels, on the first floor, a large living room with open kitchen opening onto a magnificent terrace with countryside views, A master bedroom with dressing room with bathroom/shower room, two bedrooms and a mezzanine. On the ground floor, a spacious and bright workshop with a surface area of approximately  $120m^2$ , with an independent apartment overlooking the garden, with a bedroom, shower room/Wc and kitchenette. In a quiet environment and a lovely view of the countryside.