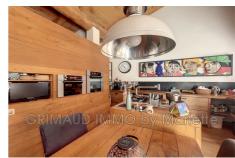

## House 887 La Môle

Magnificent property on two levels, on the first floor, a large living room with open kitchen opening onto a magnificent terrace with countryside views, A master bedroom with dressing room with bathroom/shower room, two bedrooms and a mezzanine. On the ground floor, a spacious and bright workshop with a surface area of approximately  $120m^2$ , with an independent apartment overlooking the garden, with a bedroom, shower room/Wc and kitchenette. In a quiet environment and a lovely view of the countryside.