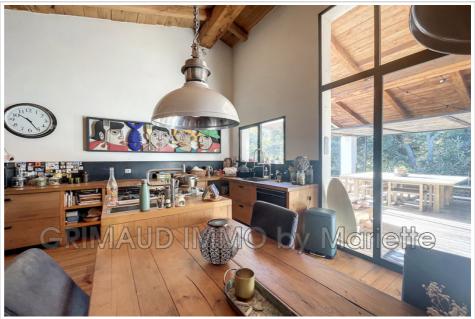

## House 887 La Môle

Magnificent property on two levels, on the first floor, a large living room with open kitchen opening onto a magnificent terrace with countryside views, A master bedroom with dressing room with bathroom/shower room, two bedrooms and a mezzanine. On the ground floor, a spacious and bright workshop with a surface area of approximately  $120m^2$ , with an independent apartment overlooking the garden, with a bedroom, shower room/Wc and kitchenette. In a quiet environment and a lovely view of the countryside.