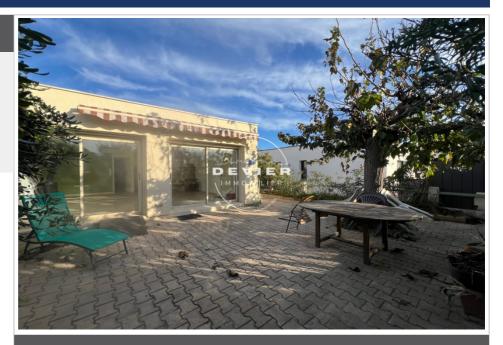

## House 8047 La Grande-Motte

La Grande Motte - Grand Travers subdivision On the edge of the dune, very close to the sea, single-storey house located at the end of a dead end, in a very residential environment. Composed of a first house of type T3 of 65 m², with living room, kitchen area, fireplace, bay windows overlooking the garden (paved), small gate allowing quicker access to the sea, the sleeping area is composed of two bedrooms, renovated shower room, separate toilet. A second house of approximately 28 m² is currently arranged as a studio, with fitted kitchen, shower room with WC. A cellar with a ceiling height of approximately 1.70m under the main house. Plot of 561 m². Allowing parking for 2 vehicles. Services: house in good general condition: double glazing aluminum and PVC, electric roller shutters, reversible air conditioning, the electrical installation seems to be up to standard. Clean facade.