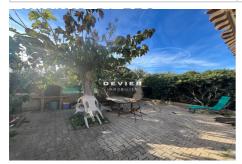

## House 8047 La Grande-Motte

La Grande Motte - Grand Travers subdivision On the edge of the dune, very close to the sea, single-storey house located at the end of a dead end, in a very residential environment. Composed of a first house of type T3 of 65 m², with living room, kitchen area, fireplace, bay windows overlooking the garden (paved), small gate allowing quicker access to the sea, the sleeping area is composed of two bedrooms, renovated shower room, separate toilet. A second house of approximately 28 m² is currently arranged as a studio, with fitted kitchen, shower room with WC. A cellar with a ceiling height of approximately 1.70m under the main house. Plot of 561 m². Allowing parking for 2 vehicles. Services: house in good general condition: double glazing aluminum and PVC, electric roller shutters, reversible air conditioning, the electrical installation seems to be up to standard. Clean facade.