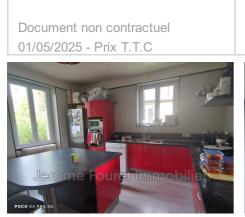

## House 2148 La Courtine

Charming detached village house to acquire, located in the peaceful area of Village in La Courtine. Built in 1969, it offers a surface area of 237 m² spread over 3 levels and benefits from an unobstructed view. It includes a fitted kitchen, a living room of 30 m² and one of 21 m² and has 3 bedrooms, 1 bathroom, 1 shower room and 1 toilet. Outside, a large plot of 1081 m² awaits you. The interior is in good condition, although the house requires some refreshments. It offers services such as a wood stove fireplace, double glazing. The heating system is oil and the hot water is provided by an electric system. The sanitation is connected to the sewer system. As a bonus, a cellar is included.