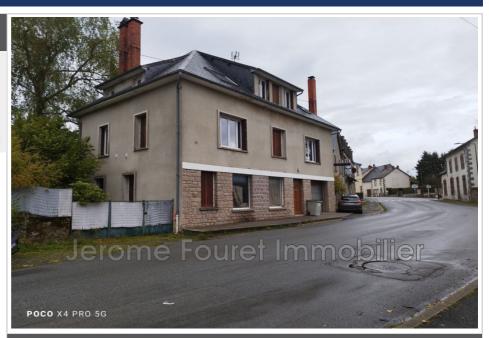

## House 2148 La Courtine

Charming detached village house to acquire, located in the peaceful area of Village in La Courtine. Built in 1969, it offers a surface area of 237 m² spread over 3 levels and benefits from an unobstructed view. It includes a fitted kitchen, a living room of 30 m² and one of 21 m² and has 3 bedrooms, 1 bathroom, 1 shower room and 1 toilet. Outside, a large plot of 1081 m² awaits you. The interior is in good condition, although the house requires some refreshments. It offers services such as a wood stove fireplace, double glazing. The heating system is oil and the hot water is provided by an electric system. The sanitation is connected to the sewer system. As a bonus, a cellar is included.