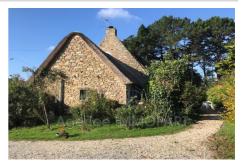

## House 1169 La Baule-Escoublac

LA BAULE Close to the village, charming detached cottage of 170 m² located in La Baule-Escoublac. Facing south at the front, it offers a clear view of the countryside and includes an independent kitchen, 3 bedrooms, 3 shower rooms, 2 toilets, as well as 2 terraces, ideal for enjoying the sun all day long. Lovers of peace and quiet will appreciate the spacious grounds of 3403 m², as well as its pond and amenities such as parking for three cars and a cellar. The one-story house was built in quality stone and requires some modernization work. Heating is provided by reversible air conditioning and hot water is electric. Sanitation by septic tank. Fees and charges: