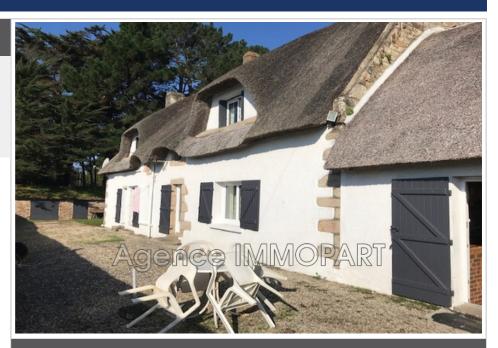

## Contact agency Agence IMMOPART

19 Avenue des Lauriers 44250 Saint Brévin les Pins 09 75 38 94 98 / tip@immo-part.fr

For sale house Surface : 170 m²

Surface of the living: 42 m²
Surface of the land: 3403 m²
Year of construction: Pierres
Exposition: SUD DEVANT

View : Campagne

Hot w ater : Electrique

Inner condition : to modernize External condition : GOOD Couverture : Chaumière

3 bedroom

2 terraces

3 showers

2 WC

1 garage

## House 1169 La Baule-Escoublac

LA BAULE Close to the village, charming detached cottage of 170 m² located in La Baule-Escoublac. Facing south at the front, it offers a clear view of the countryside and includes an independent kitchen, 3 bedrooms, 3 shower rooms, 2 toilets, as well as 2 terraces, ideal for enjoying the sun all day long. Lovers of peace and quiet will appreciate the spacious grounds of 3403 m², as well as its pond and amenities such as parking for three cars and a cellar. The one-story house was built in quality stone and requires some modernization work. Heating is provided by reversible air conditioning and hot water is electric. Sanitation by septic tank. Fees and charges: