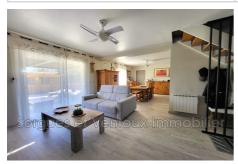

# Villa 815 L'Isle-sur-la-Sorgue

EXCLUSIVE. Close to the city center, beautiful villa of approximately 85 m² on a plot of 230 m². On the ground floor, a bright living room of approximately 43 m² including an open fitted kitchen, separate toilet, garage access and laundry room of 6 m². Upstairs, 3 bedrooms of approximately 10.5, 11 and 11.75 m² all with fitted wardrobes, a spacious bathroom with walk-in shower, separate toilet. Outside, a beautifully landscaped garden with swimming pool, terrace and bioclimatic pergola, a large wooden garden shed. This villa located in a very quiet area and in impeccable condition, will offer you the serenity you are looking for. Come and discover it quickly!