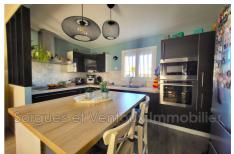

# Villa 815 L'Isle-sur-la-Sorgue

EXCLUSIVE. Close to the city center, beautiful villa of approximately 85 m² on a plot of 230 m². On the ground floor, a bright living room of approximately 43 m² including an open fitted kitchen, separate toilet, garage access and laundry room of 6 m². Upstairs, 3 bedrooms of approximately 10.5, 11 and 11.75 m² all with fitted wardrobes, a spacious bathroom with walk-in shower, separate toilet. Outside, a beautifully landscaped garden with swimming pool, terrace and bioclimatic pergola, a large wooden garden shed. This villa located in a very quiet area and in impeccable condition, will offer you the serenity you are looking for. Come and discover it quickly!