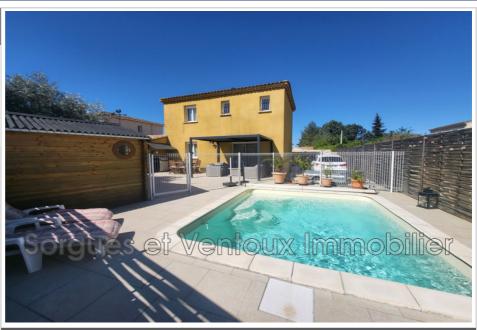

#### Features:

POOL, double glazing, Laundry room, Automatic gate, CALM

3 bedroom 1 terrace

1 show er

2 WC

1 garage

4 parkings

# Villa 815 L'Isle-sur-la-Sorgue

EXCLUSIVE. Close to the city center, beautiful villa of approximately 85 m² on a plot of 230 m². On the ground floor, a bright living room of approximately 43 m² including an open fitted kitchen, separate toilet, garage access and laundry room of 6 m². Upstairs, 3 bedrooms of approximately 10.5, 11 and 11.75 m² all with fitted wardrobes, a spacious bathroom with walk-in shower, separate toilet. Outside, a beautifully landscaped garden with swimming pool, terrace and bioclimatic pergola, a large wooden garden shed. This villa located in a very quiet area and in impeccable condition, will offer you the serenity you are looking for. Come and discover it quickly!