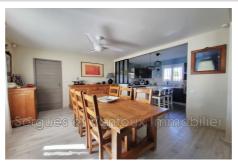

# Villa 815 L'Isle-sur-la-Sorgue

EXCLUSIVE. Close to the city center, beautiful villa of approximately 85 m² on a plot of 230 m². On the ground floor, a bright living room of approximately 43 m² including an open fitted kitchen, separate toilet, garage access and laundry room of 6 m². Upstairs, 3 bedrooms of approximately 10.5, 11 and 11.75 m² all with fitted wardrobes, a spacious bathroom with walk-in shower, separate toilet. Outside, a beautifully landscaped garden with swimming pool, terrace and bioclimatic pergola, a large wooden garden shed. This villa located in a very quiet area and in impeccable condition, will offer you the serenity you are looking for. Come and discover it quickly!