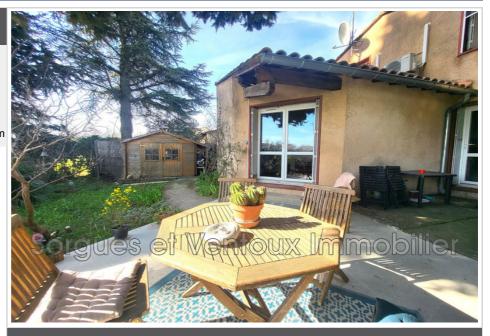

## For sale house

Surface of the living : 20 m<sup>2</sup> Year of construction : 1980 Exposition : Sud est View : Dégagée Hot w ater : Electrique Inner condition : GOOD External condition : GOOD Couverture : tiling

## Features :

Bedroom on ground floor, double glazing, Laundry room, CALM

3 bedroom 1 terrace 1 show er 2 WC 1 parking

Energy class (dpe) : C Emission of greenhouse gases (ges) : E

Document non contractuel 03/05/2025 - Prix T.T.C