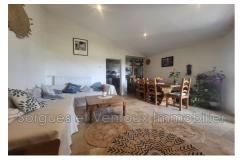

## For sale house

Surface of the living : 20 m<sup>2</sup> Year of construction : 1980 Exposition : Sud est View : Dégagée Hot w ater : Electrique Inner condition : GOOD External condition : GOOD Couverture : tiling

## Features :

Bedroom on ground floor, double glazing, Laundry room, CALM

3 bedroom 1 terrace 1 show er 2 WC 1 parking

Energy class (dpe) : C Emission of greenhouse gases (ges) : E

Document non contractuel 03/05/2025 - Prix T.T.C