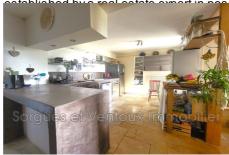

## For sale house

Surface of the living : 20 m<sup>2</sup> Year of construction : 1980 Exposition : Sud est View : Dégagée Hot w ater : Electrique Inner condition : GOOD External condition : GOOD Couverture : tiling

## Features :

Bedroom on ground floor, double glazing, Laundry room, CALM

3 bedroom 1 terrace 1 show er 2 WC 1 parking

Energy class (dpe) : C Emission of greenhouse gases (ges) : E

Document non contractuel 03/05/2025 - Prix T.T.C