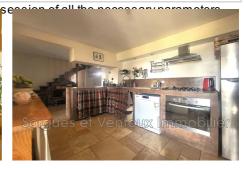

## For sale house

Surface of the living : 20 m<sup>2</sup> Year of construction : 1980 Exposition : Sud est View : Dégagée Hot w ater : Electrique Inner condition : GOOD External condition : GOOD Couverture : tiling

## Features :

Bedroom on ground floor, double glazing, Laundry room, CALM

3 bedroom 1 terrace 1 show er 2 WC 1 parking

Energy class (dpe) : C Emission of greenhouse gases (ges) : E

Document non contractuel 03/05/2025 - Prix T.T.C