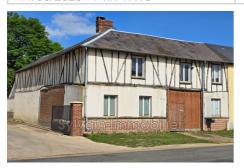

## House O062 Haute-Epine

EXCLUSIVE - CHARACTER HOUSE IN HAUTE-ÉPINE - 117 m² LIVING SPACE -ENCLOSED LAND OF 740 m<sup>2</sup> Are you dreaming of a cozy, old half-timbered house? Look no further! Located in the peaceful village of Haute-Épine (60), this old residential house awaits you. From the entrance, you will be seduced by the possibilities it offers: a kitchen with insert fireplace, a bright living room, bathroom and shower, separate WC and a bedroom on one level. Upstairs, the landing leads to a spacious master suite with its private shower and WC, a second comfortable bedroom as well as an attic offering great potential for additional development according to your needs (bedroom, office, games room, etc.). The pros: Living area of 117 m<sup>2</sup> Enclosed garden of 740 m<sup>2</sup> with entrance under porch Lean-to garage + outbuilding with attic Collective sanitation (mains drainage) House which has already undergone interior restoration to be completed. Work to be planned: roof to be redone as a priority. A rare property at this price! With its spaciousness, charm, and numerous development possibilities, this house is a real opportunity not to be missed. Don't delay! Contact us to arrange an exclusive visit.