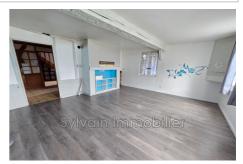

## House O062 Haute-Epine

EXCLUSIVE - CHARACTER HOUSE IN HAUTE-ÉPINE - 117 m² LIVING SPACE -ENCLOSED LAND OF 740 m<sup>2</sup> Are you dreaming of a cozy, old half-timbered house? Look no further! Located in the peaceful village of Haute-Épine (60), this old residential house awaits you. From the entrance, you will be seduced by the possibilities it offers: a kitchen with insert fireplace, a bright living room, bathroom and shower, separate WC and a bedroom on one level. Upstairs, the landing leads to a spacious master suite with its private shower and WC, a second comfortable bedroom as well as an attic offering great potential for additional development according to your needs (bedroom, office, games room, etc.). The pros: Living area of 117 m<sup>2</sup> Enclosed garden of 740 m<sup>2</sup> with entrance under porch Lean-to garage + outbuilding with attic Collective sanitation (mains drainage) House which has already undergone interior restoration to be completed. Work to be planned: roof to be redone as a priority. A rare property at this price! With its spaciousness, charm, and numerous development possibilities, this house is a real opportunity not to be missed. Don't delay! Contact us to arrange an exclusive visit.