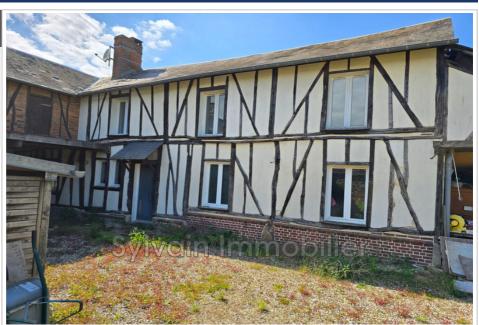

## House O062 Haute-Epine

EXCLUSIVE - CHARACTER HOUSE IN HAUTE-ÉPINE - 117 m² LIVING SPACE -ENCLOSED LAND OF 740 m<sup>2</sup> Are you dreaming of a cozy, old half-timbered house? Look no further! Located in the peaceful village of Haute-Épine (60), this old residential house awaits you. From the entrance, you will be seduced by the possibilities it offers: a kitchen with insert fireplace, a bright living room, bathroom and shower, separate WC and a bedroom on one level. Upstairs, the landing leads to a spacious master suite with its private shower and WC, a second comfortable bedroom as well as an attic offering great potential for additional development according to your needs (bedroom, office, games room, etc.). The pros: Living area of 117 m<sup>2</sup> Enclosed garden of 740 m<sup>2</sup> with entrance under porch Lean-to garage + outbuilding with attic Collective sanitation (mains drainage) House which has already undergone interior restoration to be completed. Work to be planned: roof to be redone as a priority. A rare property at this price! With its spaciousness, charm, and numerous development possibilities, this house is a real opportunity not to be missed. Don't delay! Contact us to arrange an exclusive visit.