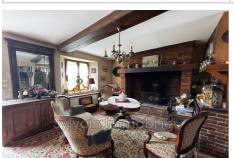

## House O058 Hanvoile

Farmhouse for sale - quiet area - near Gerberoy This house includes: on the ground floor: an open living room with kitchen a living room an office a shower room separate toilet on the 1st floor: a landing 2 spacious bedrooms a boiler room with a macerator toilet on the 2nd floor: a large bedroom a beautiful vaulted cellar A converted outbuilding comprising: a veranda, a living room, a shower room with toilet and upstairs a full attic. Numerous outbuildings: barn, lean-to, garage, sheepfold, stable. Large pasture adjoining the house all on an enclosed plot of 7879 m<sup>2</sup>