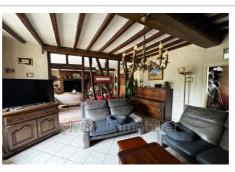

## House O058 Hanvoile

Farmhouse for sale - quiet area - near Gerberoy This house includes: on the ground floor: an open living room with kitchen a living room an office a shower room separate toilet on the 1st floor: a landing 2 spacious bedrooms a boiler room with a macerator toilet on the 2nd floor: a large bedroom a beautiful vaulted cellar A converted outbuilding comprising: a veranda, a living room, a shower room with toilet and upstairs a full attic. Numerous outbuildings: barn, lean-to, garage, sheepfold, stable. Large pasture adjoining the house all on an enclosed plot of 7879 m<sup>2</sup>