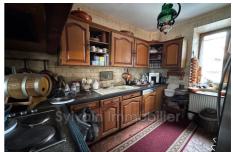

## House O058 Hanvoile

Farmhouse for sale - quiet area - near Gerberoy This house includes: on the ground floor: an open living room with kitchen a living room an office a shower room separate toilet on the 1st floor: a landing 2 spacious bedrooms a boiler room with a macerator toilet on the 2nd floor: a large bedroom a beautiful vaulted cellar A converted outbuilding comprising: a veranda, a living room, a shower room with toilet and upstairs a full attic. Numerous outbuildings: barn, lean-to, garage, sheepfold, stable. Large pasture adjoining the house all on an enclosed plot of 7879 m<sup>2</sup>