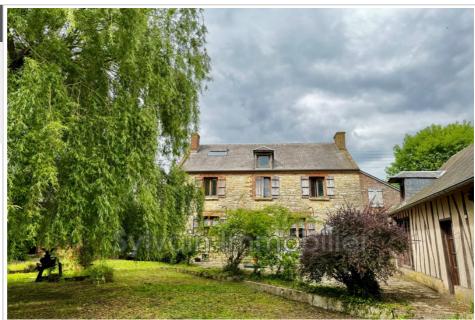

## Contact agency Sylvain Immobilier

1 bis place de la halle 60380 Songeons

+ 33 (0)3 44 82 64 75 / sylvainimmo@aol.com

For sale house 7 rooms

Surface: 173 m<sup>2</sup>

Surface of the land: 7879 m<sup>2</sup> Year of construction: 1780 External condition: GOOD Couverture: slate

## House O058 Hanvoile

Farmhouse for sale - quiet area - near Gerberoy This house includes: on the ground floor: an open living room with kitchen a living room an office a shower room separate toilet on the 1st floor: a landing 2 spacious bedrooms a boiler room with a macerator toilet on the 2nd floor: a large bedroom a beautiful vaulted cellar A converted outbuilding comprising: a veranda, a living room, a shower room with toilet and upstairs a full attic. Numerous outbuildings: barn, lean-to, garage, sheepfold, stable. Large pasture adjoining the house all on an enclosed plot of 7879 m<sup>2</sup>