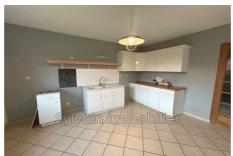

## Pavilion N128 Hanvoile

HANVOILE SECTOR - LARGE AND BRIGHT - 2003 PAVILION ADJOINING ON 1 SIDE INCLUDING: On the ground floor: Large entrance with cupboards, kitchen opening onto a large living room, WC. Upstairs: Landing leading to three bedrooms, bathroom with toilet. Attic, full basement with garage area, VMC. All on an enclosed plot of land with a total surface area of approximately 1400 m².