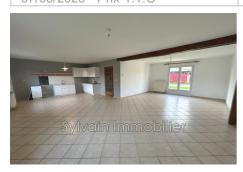

## Pavilion N128 Hanvoile

HANVOILE SECTOR - LARGE AND BRIGHT - 2003 PAVILION ADJOINING ON 1 SIDE INCLUDING: On the ground floor: Large entrance with cupboards, kitchen opening onto a large living room, WC. Upstairs: Landing leading to three bedrooms, bathroom with toilet. Attic, full basement with garage area, VMC. All on an enclosed plot of land with a total surface area of approximately 1400 m².