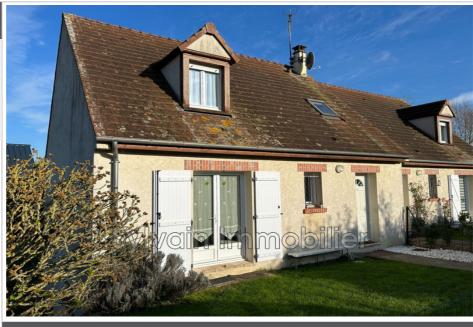

## Pavilion N128 Hanvoile

HANVOILE SECTOR - LARGE AND BRIGHT - 2003 PAVILION ADJOINING ON 1 SIDE INCLUDING: On the ground floor: Large entrance with cupboards, kitchen opening onto a large living room, WC. Upstairs: Landing leading to three bedrooms, bathroom with toilet. Attic, full basement with garage area, VMC. All on an enclosed plot of land with a total surface area of approximately 1400 m².