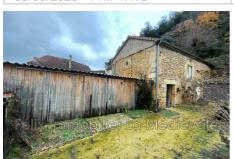

View: Jardin

Hot water : Electrique Inner condition : GOOD External condition : GOOD

Couverture: tiling

Features:

fireplace, double glazing

3 bedroom

1 show er

1 WC

## Maison double 1-269 Groléjac

Center of Groléjac, Set of houses to discover, A house was completely renovated in 2020, it consists, on the garden level, of a separate entrance with kitchen open to the living/dining room with an insert, a separate toilet; upstairs are three bedrooms and a shower room. The second house has its own entrance and offers you 60 m2 on two floors to arrange as you wish. Outside, you will have a courtyard giving access to two additional buildings of approximately 20 m2 each.