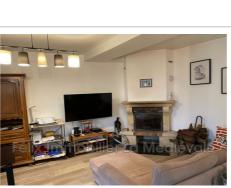

View: Jardin

Hot water : Electrique Inner condition : GOOD External condition : GOOD

Couverture: tiling

Features:

fireplace, double glazing

3 bedroom

1 show er

1 WC

## Maison double 1-269 Groléjac

Center of Groléjac, Set of houses to discover, A house was completely renovated in 2020, it consists, on the garden level, of a separate entrance with kitchen open to the living/dining room with an insert, a separate toilet; upstairs are three bedrooms and a shower room. The second house has its own entrance and offers you 60 m2 on two floors to arrange as you wish. Outside, you will have a courtyard giving access to two additional buildings of approximately 20 m2 each.