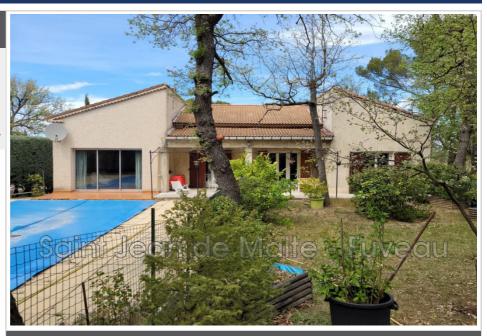

## Features:

POOL, fireplace, ALARM, double glazing, 4 stationnements extérieurs, 2 parkings en box

3 bedroom

2 terraces

1 bathroom

1 WC

6 parkings

Document non contractuel 03/05/2025 - Prix T.T.C

## House P24177 Gréasque

Greasque "13850 " - exclusive: located in a quiet and wooded environment, at the end of a cul-de-sac, this type 6 house of approximately 140 m<sup>2</sup> of living space will seduce you with its potential and generous volumes. Built in 1972, it benefited from an extension of approximately 50 m<sup>2</sup> in the 1980s. It rests on a full basement equivalent to the living area, including two large garages of 50 m<sup>2</sup> and 90 m<sup>2</sup>, ideal for parking, storage or setting up a workspace. Upstairs, the house offers an entrance hall, an office, a kitchen open to the dining room, a living room with fireplace enhanced by a mezzanine, three bedrooms, a bathroom and a separate toilet. The attic, accessible from the mezzanine, is mansard-roofed and rests on a concrete slab, allowing for future development. The registered plot of land with a total area of 1975 m<sup>2</sup>, including approximately 1,700 m<sup>2</sup> of usable land excluding right of way, is fully enclosed, planted with trees, and enjoys a beautiful southern exposure. It houses a traditional 10x5 meter swimming pool. The property is equipped with double-glazed PVC and aluminum joinery, oil-fired heating supplemented by a blower system via the fireplace, an alarm, and city water. Sanitation is via a septic tank, with the possibility of connecting to the mains drainage system. This detached house, outside a subdivision, offers a peaceful setting while remaining close to amenities.