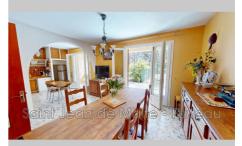

## House P24177 Gréasque

Greasque "13850 " - exclusive: located in a quiet and wooded environment, at the end of a cul-de-sac, this type 6 house of approximately 140 m<sup>2</sup> of living space will seduce you with its potential and generous volumes. Built in 1972, it benefited from an extension of approximately 50 m<sup>2</sup> in the 1980s. It rests on a full basement equivalent to the living area, including two large garages of 50 m<sup>2</sup> and 90 m<sup>2</sup>, ideal for parking, storage or setting up a workspace. Upstairs, the house offers an entrance hall, an office, a kitchen open to the dining room, a living room with fireplace enhanced by a mezzanine, three bedrooms, a bathroom and a separate toilet. The attic, accessible from the mezzanine, is mansard-roofed and rests on a concrete slab, allowing for future development. The registered plot of land with a total area of 1975 m<sup>2</sup>, including approximately 1,700 m<sup>2</sup> of usable land excluding right of way, is fully enclosed, planted with trees, and enjoys a beautiful southern exposure. It houses a traditional 10x5 meter swimming pool. The property is equipped with double-glazed PVC and aluminum joinery, oil-fired heating supplemented by a blower system via the fireplace, an alarm, and city water. Sanitation is via a septic tank, with the possibility of connecting to the mains drainage system. This detached house, outside a subdivision, offers a peaceful setting while remaining close to amenities.