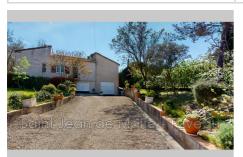

## House P24177 Gréasque

Greasque "13850 " - exclusive: located in a quiet and wooded environment, at the end of a cul-de-sac, this type 6 house of approximately 140 m<sup>2</sup> of living space will seduce you with its potential and generous volumes. Built in 1972, it benefited from an extension of approximately 50 m<sup>2</sup> in the 1980s. It rests on a full basement equivalent to the living area, including two large garages of 50 m<sup>2</sup> and 90 m<sup>2</sup>, ideal for parking, storage or setting up a workspace. Upstairs, the house offers an entrance hall, an office, a kitchen open to the dining room, a living room with fireplace enhanced by a mezzanine, three bedrooms, a bathroom and a separate toilet. The attic, accessible from the mezzanine, is mansard-roofed and rests on a concrete slab, allowing for future development. The registered plot of land with a total area of 1975 m<sup>2</sup>, including approximately 1,700 m<sup>2</sup> of usable land excluding right of way, is fully enclosed, planted with trees, and enjoys a beautiful southern exposure. It houses a traditional 10x5 meter swimming pool. The property is equipped with double-glazed PVC and aluminum joinery, oil-fired heating supplemented by a blower system via the fireplace, an alarm, and city water. Sanitation is via a septic tank, with the possibility of connecting to the mains drainage system. This detached house, outside a subdivision, offers a peaceful setting while remaining close to amenities.