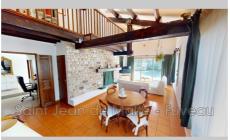

## House P24177 Gréasque

Greasque "13850 " - exclusive: located in a quiet and wooded environment, at the end of a cul-de-sac, this type 6 house of approximately 140 m<sup>2</sup> of living space will seduce you with its potential and generous volumes. Built in 1972, it benefited from an extension of approximately 50 m<sup>2</sup> in the 1980s. It rests on a full basement equivalent to the living area, including two large garages of 50 m<sup>2</sup> and 90 m<sup>2</sup>, ideal for parking, storage or setting up a workspace. Upstairs, the house offers an entrance hall, an office, a kitchen open to the dining room, a living room with fireplace enhanced by a mezzanine, three bedrooms, a bathroom and a separate toilet. The attic, accessible from the mezzanine, is mansard-roofed and rests on a concrete slab, allowing for future development. The registered plot of land with a total area of 1975 m<sup>2</sup>, including approximately 1,700 m<sup>2</sup> of usable land excluding right of way, is fully enclosed, planted with trees, and enjoys a beautiful southern exposure. It houses a traditional 10x5 meter swimming pool. The property is equipped with double-glazed PVC and aluminum joinery, oil-fired heating supplemented by a blower system via the fireplace, an alarm, and city water. Sanitation is via a septic tank, with the possibility of connecting to the mains drainage system. This detached house, outside a subdivision, offers a peaceful setting while remaining close to amenities.