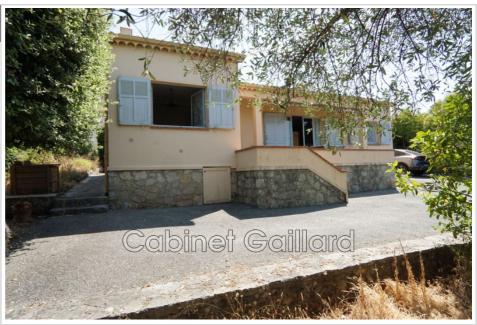

## Price on request

Contact agency Cabinet Gaillard

36 Avenue de Boutiny 06530 Peymeinade

04 93 66 10 46 / contact@cabinetgaillard.com

For sale house 4 rooms

Surface: 70 m²

Surface of the land: 698 m²
Exposition: Sud ouest
View: Campagne
Hot water: ⊟ectrique
Inner condition: a refresh

## House 4852 Grasse

Grasse Saint Jacques Located in the heart of the city center district close to shops, detached house of approximately 70 m² on enclosed land of 698 m². Southwest exposure which offers beautiful light. This single-story house is composed of a living room, 3 bedrooms, a bathroom, a toilet, two terraces and a separate kitchen. The interior is in need of updating, sanitation all-to-the-mains, crawl space, parking, Rare for sale.