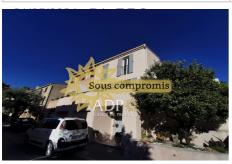

## House Grasse

The Provence agency offers for sale a house (detached on one side) built in 1990 on a plot of 118 m<sup>2</sup> in the pleasant Domaine des Oliviers in Grasse Quartier Saint-Antoine. It is quietly located while being close to schools and access to the penetrating road. Facing south, this house has a 70 m<sup>2</sup> garden with an outdoor kitchen area to be fitted out. This 78 m² house is composed of: \* on the ground floor: garage - laundry room - \* above on the garden level: living room - dining room (22 m²) opening onto a south-facing balcony - kitchen overlooking the garden at the back of the house. 1 WC \* upstairs: 3 bedrooms - 1 bathroom with WC. 1 parking space in front of the house. Collective sanitation. Energy and its consumption are becoming important purchasing criteria. This apartment has energy class D (192 kWh/m²/year). As for the climate class, it is rated B, which means a low rate of greenhouse gas emissions (around 6 Kg CO2/m²/year). The estimated amount of annual energy costs for standard use is between 940 euros and 1,330 euros. Average energy prices are indexed to the year 2021. For more information or to organize a visit, contact Paul: 06 03 47 77 77 Information on the risks to which this property is exposed is available on the Géorisks website: www.georisks.gouv.fr Fees and charges: