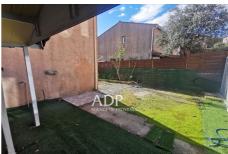

## House Grasse

The Provence agency offers for sale a house (detached on one side) built in 1990 on a plot of 118 m<sup>2</sup> in the pleasant Domaine des Oliviers in Grasse Quartier Saint-Antoine. It is quietly located while being close to schools and access to the penetrating road. Facing south, this house has a 70 m<sup>2</sup> garden with an outdoor kitchen area to be fitted out. This 78 m² house is composed of: \* on the ground floor: garage - laundry room - \* above on the garden level: living room - dining room (22 m²) opening onto a south-facing balcony - kitchen overlooking the garden at the back of the house. 1 WC \* upstairs: 3 bedrooms - 1 bathroom with WC. 1 parking space in front of the house. Collective sanitation. Energy and its consumption are becoming important purchasing criteria. This apartment has energy class D (192 kWh/m²/year). As for the climate class, it is rated B, which means a low rate of greenhouse gas emissions (around 6 Kg CO2/m²/year). The estimated amount of annual energy costs for standard use is between 940 euros and 1,330 euros. Average energy prices are indexed to the year 2021. For more information or to organize a visit, contact Paul: 06 03 47 77 77 Information on the risks to which this property is exposed is available on the Géorisks website: www.georisks.gouv.fr Fees and charges: