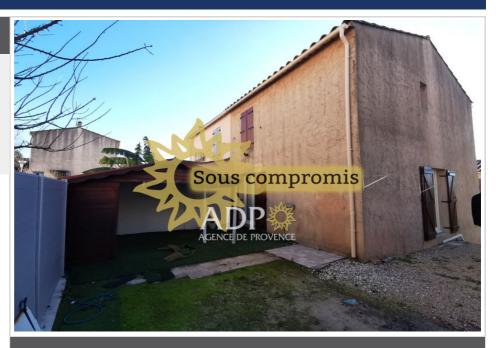

## House Grasse

The Provence agency offers for sale a house (detached on one side) built in 1990 on a plot of 118 m<sup>2</sup> in the pleasant Domaine des Oliviers in Grasse Quartier Saint-Antoine. It is quietly located while being close to schools and access to the penetrating road. Facing south, this house has a 70 m<sup>2</sup> garden with an outdoor kitchen area to be fitted out. This 78 m² house is composed of: \* on the ground floor: garage - laundry room - \* above on the garden level: living room - dining room (22 m²) opening onto a south-facing balcony - kitchen overlooking the garden at the back of the house. 1 WC \* upstairs: 3 bedrooms - 1 bathroom with WC. 1 parking space in front of the house. Collective sanitation. Energy and its consumption are becoming important purchasing criteria. This apartment has energy class D (192 kWh/m²/year). As for the climate class, it is rated B, which means a low rate of greenhouse gas emissions (around 6 Kg CO2/m²/year). The estimated amount of annual energy costs for standard use is between 940 euros and 1,330 euros. Average energy prices are indexed to the year 2021. For more information or to organize a visit, contact Paul: 06 03 47 77 77 Information on the risks to which this property is exposed is available on the Géorisks website: www.georisks.gouv.fr Fees and charges: