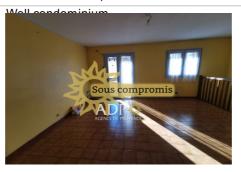

## House Grasse

The Provence agency offers for sale a house (detached on one side) built in 1990 on a plot of 118 m<sup>2</sup> in the pleasant Domaine des Oliviers in Grasse Quartier Saint-Antoine. It is quietly located while being close to schools and access to the penetrating road. Facing south, this house has a 70 m<sup>2</sup> garden with an outdoor kitchen area to be fitted out. This 78 m² house is composed of: \* on the ground floor: garage - laundry room - \* above on the garden level: living room - dining room (22 m²) opening onto a south-facing balcony - kitchen overlooking the garden at the back of the house. 1 WC \* upstairs: 3 bedrooms - 1 bathroom with WC. 1 parking space in front of the house. Collective sanitation. Energy and its consumption are becoming important purchasing criteria. This apartment has energy class D (192 kWh/m²/year). As for the climate class, it is rated B, which means a low rate of greenhouse gas emissions (around 6 Kg CO2/m²/year). The estimated amount of annual energy costs for standard use is between 940 euros and 1,330 euros. Average energy prices are indexed to the year 2021. For more information or to organize a visit, contact Paul: 06 03 47 77 77 Information on the risks to which this property is exposed is available on the Géorisks website: www.georisks.gouv.fr Fees and charges: