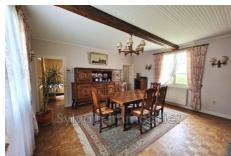

## Farmhouse SNM 6 Grandvilliers

TOWN WITH ALL SHOPS - SINGLE-STORY LIVING AREA - 4000 M² OF LAND Farmhouse comprising an entrance leading to a living room with insert fireplace opening onto a bright kitchen, a living room with its open fireplace, two bedrooms, one of which has a water point, an office (or small bedroom), a shower room and a separate toilet. Upstairs, attic space that can be converted with a sleeping area already fitted out. In the continuity of the house, numerous outbuildings including a laundry room with water and electricity, several workshops, woodshed, garden sheds as well as a garage with workshop and toilet. All on a flat and enclosed plot of approximately 4000 m² including a pasture, with a second access at the rear, ideal for animals. The advantages of this property: new boiler, low property tax, quiet location and close to shops. To visit without delay!