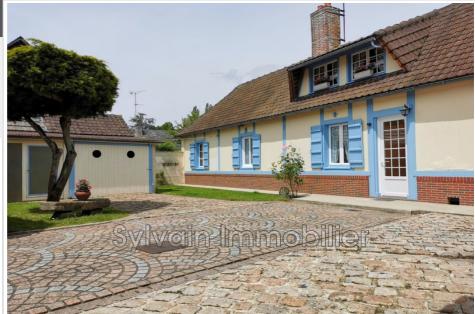

## Farmhouse SNM 6 Grandvilliers

TOWN WITH ALL SHOPS - SINGLE-STORY LIVING AREA - 4000 M² OF LAND Farmhouse comprising an entrance leading to a living room with insert fireplace opening onto a bright kitchen, a living room with its open fireplace, two bedrooms, one of which has a water point, an office (or small bedroom), a shower room and a separate toilet. Upstairs, attic space that can be converted with a sleeping area already fitted out. In the continuity of the house, numerous outbuildings including a laundry room with water and electricity, several workshops, woodshed, garden sheds as well as a garage with workshop and toilet. All on a flat and enclosed plot of approximately 4000 m² including a pasture, with a second access at the rear, ideal for animals. The advantages of this property: new boiler, low property tax, quiet location and close to shops. To visit without delay!