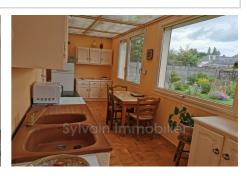

## Farmhouse SNM 6 Grandvilliers

TOWN WITH ALL SHOPS - SINGLE-STORY LIVING AREA - 4000 M² OF LAND Farmhouse comprising an entrance leading to a living room with insert fireplace opening onto a bright kitchen, a living room with its open fireplace, two bedrooms, one of which has a water point, an office (or small bedroom), a shower room and a separate toilet. Upstairs, attic space that can be converted with a sleeping area already fitted out. In the continuity of the house, numerous outbuildings including a laundry room with water and electricity, several workshops, woodshed, garden sheds as well as a garage with workshop and toilet. All on a flat and enclosed plot of approximately 4000 m² including a pasture, with a second access at the rear, ideal for animals. The advantages of this property: new boiler, low property tax, quiet location and close to shops. To visit without delay!