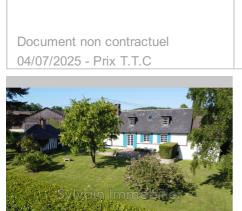

## Farmhouse N116 Gournay-en-Bray

BEAUTIFUL CHARACTER LONGERE - IDEAL SECONDARY HOME Charming farmhouse where the charm of the old has been preserved, comprising an entrance to the living room with fireplace insert, a living room, a fitted and equipped kitchen, a large bedroom with dressing room, a bathroom and a separate toilet with washbasin. Upstairs, a large landing serving two bedrooms, a shower room and a separate toilet. Numerous outbuildings including garage with attic, cart shed, buildings and cellar. Another outbuilding divided into two parts with an old bread oven. All on a plot of approximately 1855 m² enclosed by hedges.