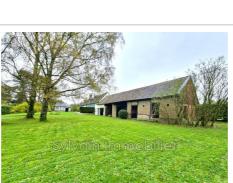

## Farmhouse N116 Gournay-en-Bray

BEAUTIFUL CHARACTER LONGERE - IDEAL SECONDARY HOME Charming farmhouse where the charm of the old has been preserved, comprising an entrance to the living room with fireplace insert, a living room, a fitted and equipped kitchen, a large bedroom with dressing room, a bathroom and a separate toilet with washbasin. Upstairs, a large landing serving two bedrooms, a shower room and a separate toilet. Numerous outbuildings including garage with attic, cart shed, buildings and cellar. Another outbuilding divided into two parts with an old bread oven. All on a plot of approximately 1855 m² enclosed by hedges.