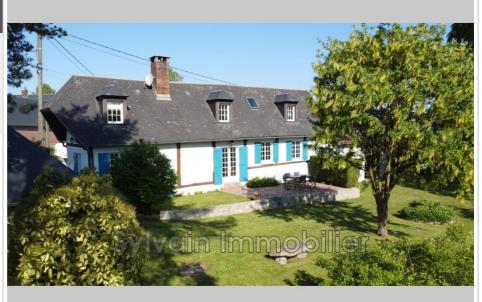

## Farmhouse N116 Gournay-en-Bray

BEAUTIFUL CHARACTER LONGERE - IDEAL SECONDARY HOME Charming farmhouse where the charm of the old has been preserved, comprising an entrance to the living room with fireplace insert, a living room, a fitted and equipped kitchen, a large bedroom with dressing room, a bathroom and a separate toilet with washbasin. Upstairs, a large landing serving two bedrooms, a shower room and a separate toilet. Numerous outbuildings including garage with attic, cart shed, buildings and cellar. Another outbuilding divided into two parts with an old bread oven. All on a plot of approximately 1855 m² enclosed by hedges.