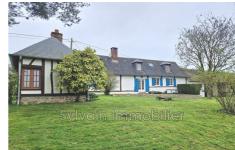

## Farmhouse N116 Gournay-en-Bray

BEAUTIFUL CHARACTER LONGERE - IDEAL SECONDARY HOME Charming farmhouse where the charm of the old has been preserved, comprising an entrance to the living room with fireplace insert, a living room, a fitted and equipped kitchen, a large bedroom with dressing room, a bathroom and a separate toilet with washbasin. Upstairs, a large landing serving two bedrooms, a shower room and a separate toilet. Numerous outbuildings including garage with attic, cart shed, buildings and cellar. Another outbuilding divided into two parts with an old bread oven. All on a plot of approximately 1855 m² enclosed by hedges.