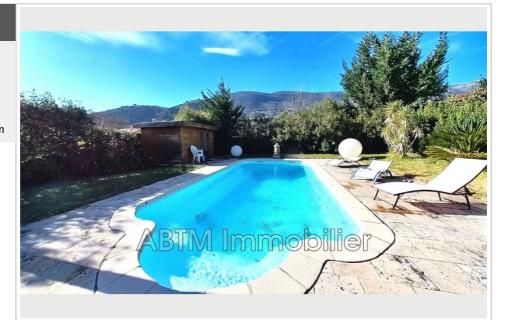

## Features :

POOL, Garage, workshop, AIR CONDITIONING, Bedroom on ground floor, double glazing, Automatic Watering, FLOOR HEATING, Automatic gate, CALM

3 bedroom
1 terrace
1 bathroom
1 show er
2 WC
1 garage
6 parkings

## House 108 Gattières

EXCLUSIVE - Single-storey house on flat land with swimming pool and quality services We are delighted to present this magnificent single-storey house located in a popular residential area of Gattières. Built in 2007, the house is in excellent condition with an impeccable interior. The house offers a comfortable living space with three bedrooms, a bathroom, a shower room and two toilets. The whole is completed by a terrace, a cellar and a large parking lot. The kitchen is independent, fitted and benefits from heating and an electric hot water system. Its location is ideal, not overlooked, offering a clear view to enjoy the beautiful days. In addition, the services include a swimming pool and a single-storey bedroom. Everything is connected to the mains drainage, to guarantee comfort and peace of mind. This house will certainly seize you with its charm and pleasant living environment. An opportunity not to be missed! Gattières (06510) is a very attractive real estate area for buying a house, offering many advantages. First of all, the region benefits from a mild Mediterranean climate, perfectly suited to comfortable living all year round. The location of Gattières is also strategic, between the sea and the mountains, offering the best of both worlds. The real estate there is diverse ranging from traditional houses to luxurious villas with panoramic views. In addition, the proximity to Nice and the airport offers amenities and easy access.