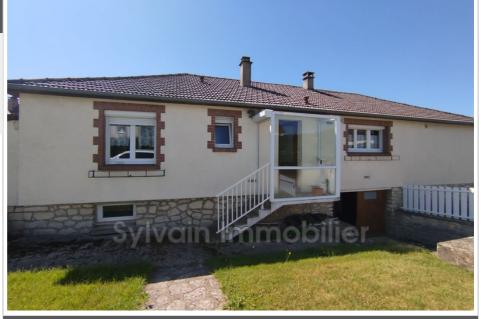

## 168 000 €

Contact agency Sylvain Immobilier

1 bis place de la halle 60380 Songeons

+ 33 (0)3 44 82 64 75 / sylvainimmo@aol.com

For sale house 5 rooms

Surface: 87 m<sup>2</sup>

Surface of the living: 35 m<sup>2</sup> Surface of the land: 656 m<sup>2</sup>

## House SNM\_43 Gaillefontaine

PAVILION ON FULL BASEMENT - IN VERY GOOD CONDITION - TOWN WITH ALL SHOPS 10 minutes from Forges, 20 minutes from Neufchatel, house on full basement comprising an entrance to a spacious and bright double living room with insert fireplace, a fitted and equipped kitchen, three bedrooms with cupboards, a recent shower room and toilet. Full basement divided into garage, cellars, workshops and boiler room. All on a fully enclosed plot of approximately 660 m<sup>2</sup> with terrace and wood shed attached to the house