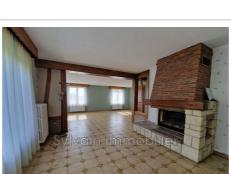

## Features :

fireplace, Bedroom on ground floor, double glazing, Laundry room

3 bedroom

1 terrace

1 show er

1 WC

1 garage

2 cellars

## House SNM\_43 Gaillefontaine

PAVILION ON FULL BASEMENT - IN VERY GOOD CONDITION - TOWN WITH ALL SHOPS 10 minutes from Forges, 20 minutes from Neufchatel, house on full basement comprising an entrance to a spacious and bright double living room with insert fireplace, a fitted and equipped kitchen, three bedrooms with cupboards, a recent shower room and toilet. Full basement divided into garage, cellars, workshops and boiler room. All on a fully enclosed plot of approximately 660 m<sup>2</sup> with terrace and wood shed attached to the house