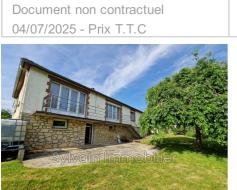

## 168 000 €

Contact agency Sylvain Immobilier

1 bis place de la halle 60380 Songeons

+ 33 (0)3 44 82 64 75 / sylvainimmo@aol.com

For sale house 5 rooms

Surface: 87 m<sup>2</sup>

Surface of the living: 35 m<sup>2</sup> Surface of the land: 656 m<sup>2</sup>

## House SNM\_43 Gaillefontaine

PAVILION ON FULL BASEMENT - IN VERY GOOD CONDITION - TOWN WITH ALL SHOPS 10 minutes from Forges, 20 minutes from Neufchatel, house on full basement comprising an entrance to a spacious and bright double living room with insert fireplace, a fitted and equipped kitchen, three bedrooms with cupboards, a recent shower room and toilet. Full basement divided into garage, cellars, workshops and boiler room. All on a fully enclosed plot of approximately 660 m<sup>2</sup> with terrace and wood shed attached to the house