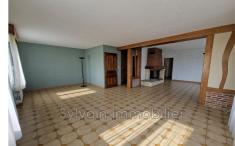

## Features :

fireplace, Bedroom on ground floor, double glazing, Laundry room

3 bedroom

1 terrace

1 show er

1 WC

1 garage

2 cellars

## House SNM\_43 Gaillefontaine

PAVILION ON FULL BASEMENT - IN VERY GOOD CONDITION - TOWN WITH ALL SHOPS 10 minutes from Forges, 20 minutes from Neufchatel, house on full basement comprising an entrance to a spacious and bright double living room with insert fireplace, a fitted and equipped kitchen, three bedrooms with cupboards, a recent shower room and toilet. Full basement divided into garage, cellars, workshops and boiler room. All on a fully enclosed plot of approximately 660 m<sup>2</sup> with terrace and wood shed attached to the house