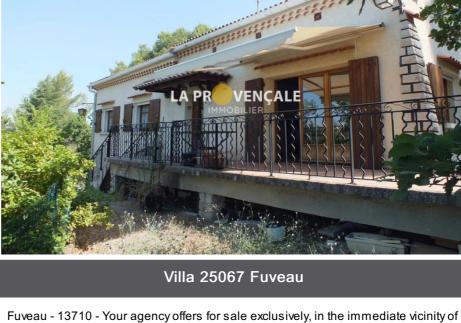

Features : Electric gate, fireplace, CALM

3 bedroom

1 terrace

1 bathroom

1 WC

Energy class (dpe) : D Emission of greenhouse gases (ges) : E

Document non contractuel 12/07/2025 - Prix T.T.C

Fuveau - 13710 - Your agency offers for sale exclusively, in the immediate vicinity of the village center, on a beautiful wooded terraced plot of approximately 3,346 m<sup>2</sup>, a 4-bedroom villa of approximately 90 m<sup>2</sup> with a large basement and outbuilding. Quiet area with open views. Superb potential. Rare for sale. This information sheet is extracted from the AMEPI file of which the agency is a member. The agency is thus authorized to carry out its activity in relation to the agency holding the mandate, at no additional cost to the purchaser. "Information on the risks to which this property is exposed is available on the Géorisques website: www.georisques.gouv.fr". Fees and charges :