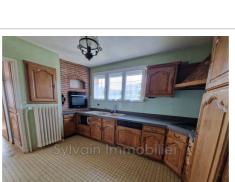

## Features :

fireplace, Bedroom on ground floor, double glazing, Laundry room

3 bedroom

1 terrace

1 show er

1 WC

1 garage

2 cellars

## House SNM 43 Formerie

PAVILION ON FULL BASEMENT - IN VERY GOOD CONDITION - TOWN WITH ALL SHOPS 10 minutes from Forges, 20 minutes from Neufchâtel en Bray and 10 minutes from Formerie, house on full basement comprising an entrance to a spacious and bright double living room with insert fireplace, a fitted and equipped kitchen, three bedrooms with cupboards, a recent shower room and toilet. Full basement divided into garage, cellars, workshops and boiler room. All on a fully enclosed plot of approximately 660 m² with terrace and wood shed attached to the