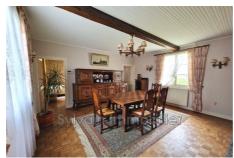

## Farmhouse SNM 6 Grandvilliers

TOWN WITH ALL SHOPS - SINGLE-STORY LIVING AREA - 4000 M² OF LAND Farmhouse comprising an entrance leading to a living room with insert fireplace opening onto a bright kitchen, a living room with its open fireplace, two bedrooms, one of which has a water point, an office (or small bedroom), a shower room and a separate toilet. Upstairs, attic space that can be converted with a sleeping area already fitted out. In the continuity of the house, numerous outbuildings including a laundry room with water and electricity, several workshops, woodshed, garden sheds as well as a garage with workshop and toilet. All on a flat and enclosed plot of approximately 4000 m² including a pasture, with a second access at the rear, ideal for animals. The advantages of this property: new boiler, low property tax, quiet location and close to shops. To visit without delay!