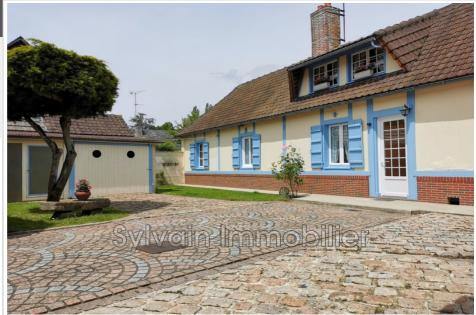

## Farmhouse SNM 6 Grandvilliers

TOWN WITH ALL SHOPS - SINGLE-STORY LIVING AREA - 4000 M² OF LAND Farmhouse comprising an entrance leading to a living room with insert fireplace opening onto a bright kitchen, a living room with its open fireplace, two bedrooms, one of which has a water point, an office (or small bedroom), a shower room and a separate toilet. Upstairs, attic space that can be converted with a sleeping area already fitted out. In the continuity of the house, numerous outbuildings including a laundry room with water and electricity, several workshops, woodshed, garden sheds as well as a garage with workshop and toilet. All on a flat and enclosed plot of approximately 4000 m² including a pasture, with a second access at the rear, ideal for animals. The advantages of this property: new boiler, low property tax, quiet location and close to shops. To visit without delay!