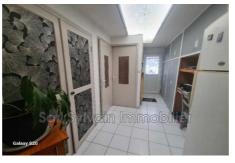

## Townhouse N014 Formerie

Townhouse a stone's throw from the center including: On the ground floor: living room of 30m² with fitted kitchen area and open fireplace, a room with storage which serves the bathroom and toilet. On the first floor: landing with two bedrooms, one with dressing room. On the second floor: a large bedroom with built-in wardrobe. All sitting on a plot of 232m² with outbuildings.