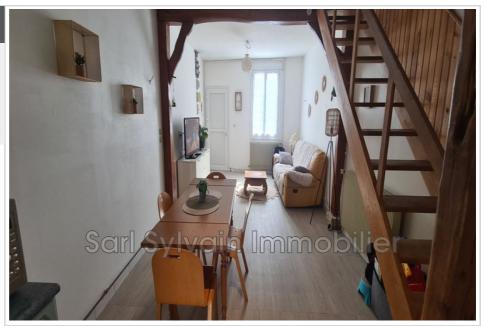

## Townhouse N014 Formerie

Townhouse a stone's throw from the center including: On the ground floor: living room of 30m² with fitted kitchen area and open fireplace, a room with storage which serves the bathroom and toilet. On the first floor: landing with two bedrooms, one with dressing room. On the second floor: a large bedroom with built-in wardrobe. All sitting on a plot of 232m² with outbuildings.