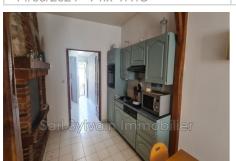

## Townhouse N014 Formerie

Townhouse a stone's throw from the center including: On the ground floor: living room of 30m² with fitted kitchen area and open fireplace, a room with storage which serves the bathroom and toilet. On the first floor: landing with two bedrooms, one with dressing room. On the second floor: a large bedroom with built-in wardrobe. All sitting on a plot of 232m² with outbuildings.