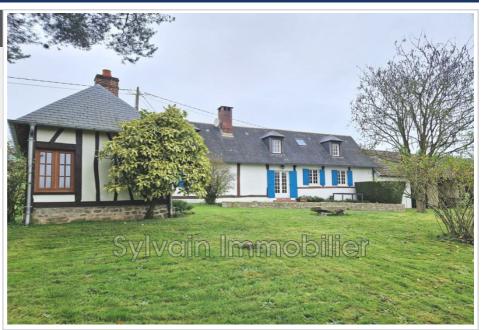

## Farmhouse N116 Fontenay-Torcy

BEAUTIFUL CHARACTER LONGERE - IDEAL SECONDARY HOME Charming farmhouse where the charm of the old has been preserved, comprising an entrance to the living room with fireplace insert, a living room, a fitted and equipped kitchen, a large bedroom with dressing room, a bathroom and a separate toilet with washbasin. Upstairs, a large landing serving two bedrooms, a shower room and a separate toilet. Numerous outbuildings including garage with attic, cart shed, buildings and cellar. Another outbuilding divided into two parts with an old bread oven. All on a plot of approximately 1855 m² enclosed by hedges.