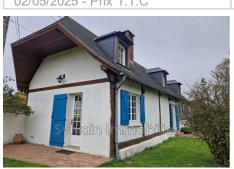

## Farmhouse N116 Fontenay-Torcy

BEAUTIFUL CHARACTER LONGERE - IDEAL SECONDARY HOME Charming farmhouse where the charm of the old has been preserved, comprising an entrance to the living room with fireplace insert, a living room, a fitted and equipped kitchen, a large bedroom with dressing room, a bathroom and a separate toilet with washbasin. Upstairs, a large landing serving two bedrooms, a shower room and a separate toilet. Numerous outbuildings including garage with attic, cart shed, buildings and cellar. Another outbuilding divided into two parts with an old bread oven. All on a plot of approximately 1855 m² enclosed by hedges.