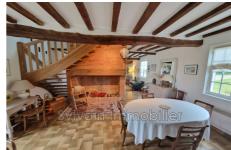

Features :

fireplace, Bedroom on ground floor, CALM

3 bedroom

1 terrace

1 bathroom

1 show er

2 WC

3 garage

## Farmhouse N116 Fontenay-Torcy

BEAUTIFUL CHARACTER LONGERE - IDEAL SECONDARY HOME Charming farmhouse where the charm of the old has been preserved, comprising an entrance to the living room with fireplace insert, a living room, a fitted and equipped kitchen, a large bedroom with dressing room, a bathroom and a separate toilet with washbasin. Upstairs, a large landing serving two bedrooms, a shower room and a separate toilet. Numerous outbuildings including garage with attic, cart shed, buildings and cellar. Another outbuilding divided into two parts with an old bread oven. All on a plot of approximately 1855 m² enclosed by hedges.