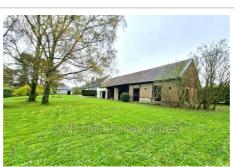

## Farmhouse N116 Fontenay-Torcy

BEAUTIFUL CHARACTER LONGERE - IDEAL SECONDARY HOME Charming farmhouse where the charm of the old has been preserved, comprising an entrance to the living room with fireplace insert, a living room, a fitted and equipped kitchen, a large bedroom with dressing room, a bathroom and a separate toilet with washbasin. Upstairs, a large landing serving two bedrooms, a shower room and a separate toilet. Numerous outbuildings including garage with attic, cart shed, buildings and cellar. Another outbuilding divided into two parts with an old bread oven. All on a plot of approximately 1855 m² enclosed by hedges.