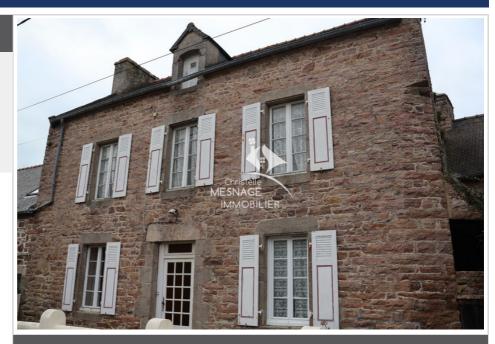

## Stone house 3883 Erquy

For Sale at Christelle Mesnage Immobilier. Charming stone house of 108m² of living space offering: An entrance hall, an entrance, a fitted kitchen with an insert fireplace, a shower room, a bathroom, 2 toilets, a landing, 2 offices, 3 bedrooms. Outside: A shed, an outbuilding with a garage area and a storeroom as well as an attic above, a laundry room with the electric water heater, 2 lean-tos, one with a fiber roof and one on the side of the house and a well. Lots of charm, Quiet, close to beaches, shops and transport. DPE F Energy consumption: 353 Kwh/m² /year GHG F CO2 emissions: 73 kg Co2/m²/year Ref: 389V2153M Information on the risks to which this property is exposed is available on the website www.georisques.gouv.fr Find all our real estate listings on the website www.christellemesnage.com. A dynamic and professional agency that responds to all your requests for the sale of houses, apartments, land in the DINAN region or for all rentals. The Christelle Mesnage Immobilier agency welcomes you from Monday afternoon to Saturday evening for all your real estate projects in the DINAN region. Contact the agency at 02.96.88.00.01