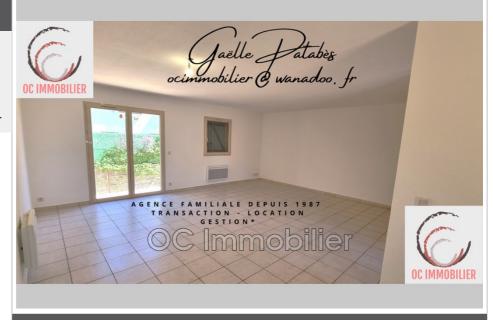

## Contact agency OC Immobilier

route de Palau del Vidre 66690 Sorède

04 68 22 47 61 / ocimmobilier@w anadoo.fr

For sale villa 4 rooms Surface : 84 m²

Surface of the land: 128 m²
Year of construction: 2008
Hot water: Electrique
Inner condition: GOOD
External condition: GOOD

## Villa 3044 Elne

Just a stone's throw from Elne town centre, discover this warm family home full of potential, with its three bedrooms and functional layout. The house consists of a beautiful living room facing the outdoor space, including a kitchen to be fitted out open to the large living room, a toilet with washbasin, garage. Upstairs there is a master suite with its private bathroom, 2 bedrooms with wardrobes in each of them, a bathroom with toilet. Full of charm and easy to maintain, the exterior of this house offers a pleasant relaxation area ideal for sunny days, without the constraints of a large garden, perfect for sharing an aperitif with friends or enjoying a moment in the sun in complete tranquility." Price of the property: €199,000 Fees payable by the seller Final energy consumption: 155 kWh/m²/year Estimated annual energy costs for standard use: between €842 and €1,138 per year. Average energy prices indexed to 2021 (including subscriptions) Information on the risks to which this property is exposed is available on the Géorisques website: