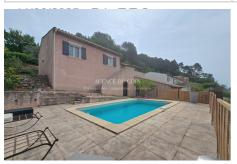

## Features:

POOL, pool house, fireplace, Bedroom on ground floor, double glazing, Laundry room, CALM

3 bedroom

3 terraces

1 bathroom

2 WC

1 garage

1 cellar

## House 1318 Draguignan

83300 Purchase this charming detached house located in the city center of Draguignan. With a surface area of 105 m<sup>2</sup>, it consists of a spacious living room of 56 m<sup>2</sup>, a fitted kitchen, three comfortable bedrooms, a bathroom, two toilets and a laundry room. The house has the privilege of being built on a plot of 1000 m², and offers beautiful terraces facing west, as well as a cellar. With city gas heating and mains drainage, the interior condition of the house is good and it was built in 2000. The services include a 6X3M swimming pool, a pool house, a fireplace, 3 bedrooms on one level, double glazing and the peace of the neighborhood. A breathtaking view of the countryside will seduce you. Draguignan, located in southeastern France, offers an attractive real estate market for buying a home. With its Mediterranean climate, Draguignan offers an idyllic living environment with a rich history, pictures que landscapes, and an authentic Provençal ambiance. Buyers can find properties of all types, from charming Provençal farmhouses to modern villas. Draguignan's real estate market is dynamic, with prices more affordable than those on the French Riviera, making buying a home here an excellent investment. The town also benefits from good accessibility, with proximity to airports and highways, and a full range of services and amenities.