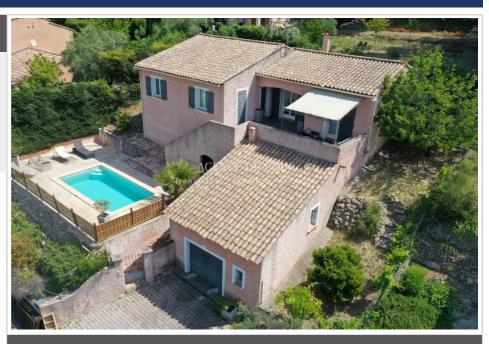

## Features:

POOL, pool house, fireplace, Bedroom on ground floor, double glazing, Laundry room, CALM

3 bedroom

3 terraces

1 bathroom

2 WC

1 garage

1 cellar

## House 1318 Draguignan

83300 Purchase this charming detached house located in the city center of Draguignan. With a surface area of 105 m<sup>2</sup>, it consists of a spacious living room of 56 m<sup>2</sup>, a fitted kitchen, three comfortable bedrooms, a bathroom, two toilets and a laundry room. The house has the privilege of being built on a plot of 1000 m², and offers beautiful terraces facing west, as well as a cellar. With city gas heating and mains drainage, the interior condition of the house is good and it was built in 2000. The services include a 6X3M swimming pool, a pool house, a fireplace, 3 bedrooms on one level, double glazing and the peace of the neighborhood. A breathtaking view of the countryside will seduce you. Draguignan, located in southeastern France, offers an attractive real estate market for buying a home. With its Mediterranean climate, Draguignan offers an idyllic living environment with a rich history, pictures que landscapes, and an authentic Provençal ambiance. Buyers can find properties of all types, from charming Provençal farmhouses to modern villas. Draguignan's real estate market is dynamic, with prices more affordable than those on the French Riviera, making buying a home here an excellent investment. The town also benefits from good accessibility, with proximity to airports and highways, and a full range of services and amenities.