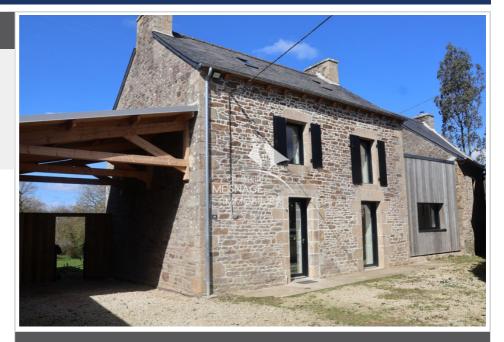

## Stone house 3940 Dinan

For sale at Christelle Mesnage - Near DINAN, beautiful stone house completely renovated in 2023 offering on 145m<sup>2</sup>: a large living room composed of a kitchen open to the living room, a living room with cupboard and a living room with cupboard and office area all opening onto a large wooden terrace, 1 master suite with equipped shower room, 2 bedrooms, a shower room, 2 toilets, an outbuilding, a large covered courtyard. All on 1456m<sup>2</sup> of land, beautiful fittings, aerothermal heating, favorite house. Ref:389V2172M DPE: A, Energy consumption: 55 Kwh/m<sup>2</sup> /year GHG: A, CO2 emission: 1 kg Co2/m<sup>2</sup>/year Information on the risks to which this property is exposed is available on the website www.georisques.gouv.fr Find all our real estate listings on the website www.christellemesnage.com. A dynamic and professional agency that responds to all your requests for the sale of houses, apartments, land in the Dinan region or for all rentals. The Christelle Mesnage Immobilier agency welcomes you from Monday afternoon to Saturday evening for all your real estate projects in the DINAN region. Contact the agency at 02.96.88.00.01